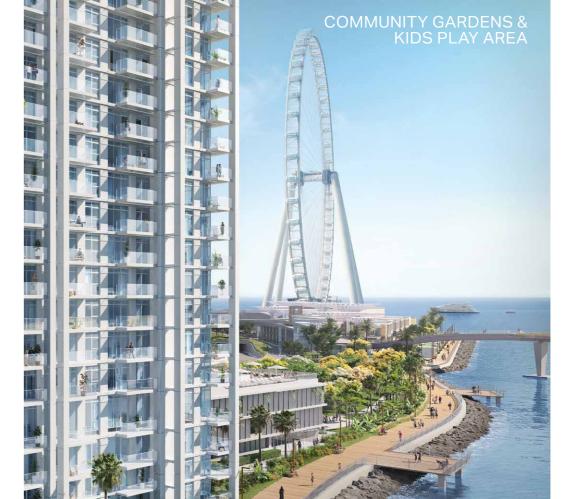

## BLUEWATERS ISLAND

Dubai is a city with many destinations that are recognised globally, but none are quite as iconic as Bluewaters Island. Home to Ain Dubai, the world's largest observation wheel, Caesars Palace Dubai, the first and only one outside of the United States, as well as countless dining, shopping, leisure and entertainment attractions.

#### ABOUT THE PROJECT

Located in the bay between Bluewaters Island and The Beach at JBR, residents will have the luxury of direct access to both destinations through the promenade. Whether you would like to have a relaxing day on the beach or dinner at an award-winning restaurant, the options are endless.