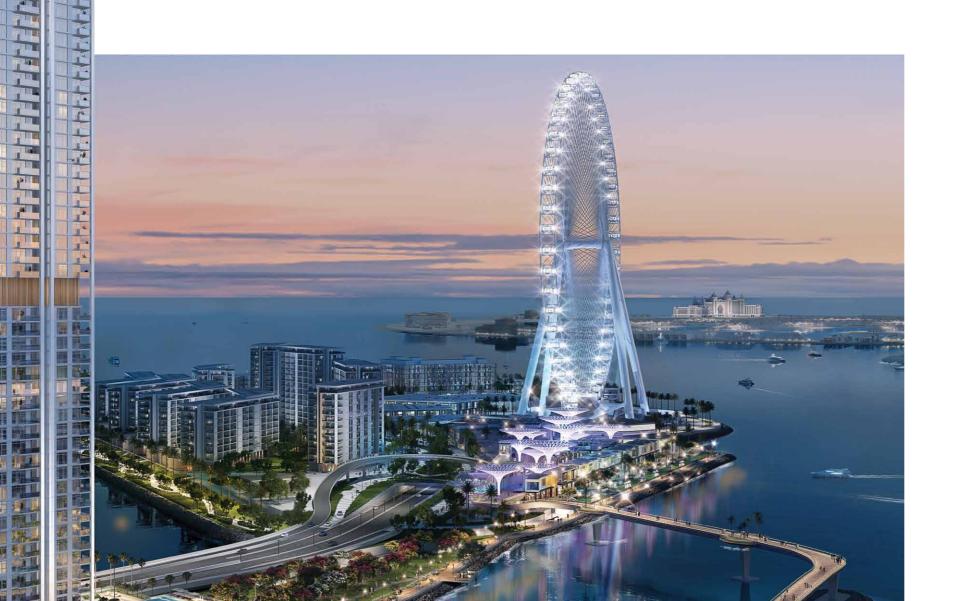

## BLUEWATERS ISLAND

Dubai is a city with many destinations that are recognised globally, but none are quite as iconic as Bluewaters Island. Home to Ain Dubai, the world's largest observation wheel, Caesars Palace Dubai, the first and only one outside of the United States, as well as countless dining, shopping, leisure and entertainment attractions.

#### ABOUT THE PROJECT

Located in the bay between Bluewaters Island and The Beach at JBR, residents will have the luxury of direct access to both destinations through the promenade. Whether you would like to have a relaxing day on the beach or dinner at an award-winning restaurant, the options are endless.

The main access point for Bluewaters Bay is directly from Bluewaters Bridge, which is linked to Sheikh Zayed Road. This vital connection makes it convenient for residents to head towards Bluewaters Island, with an easy path back towards Dubai's most major highway.