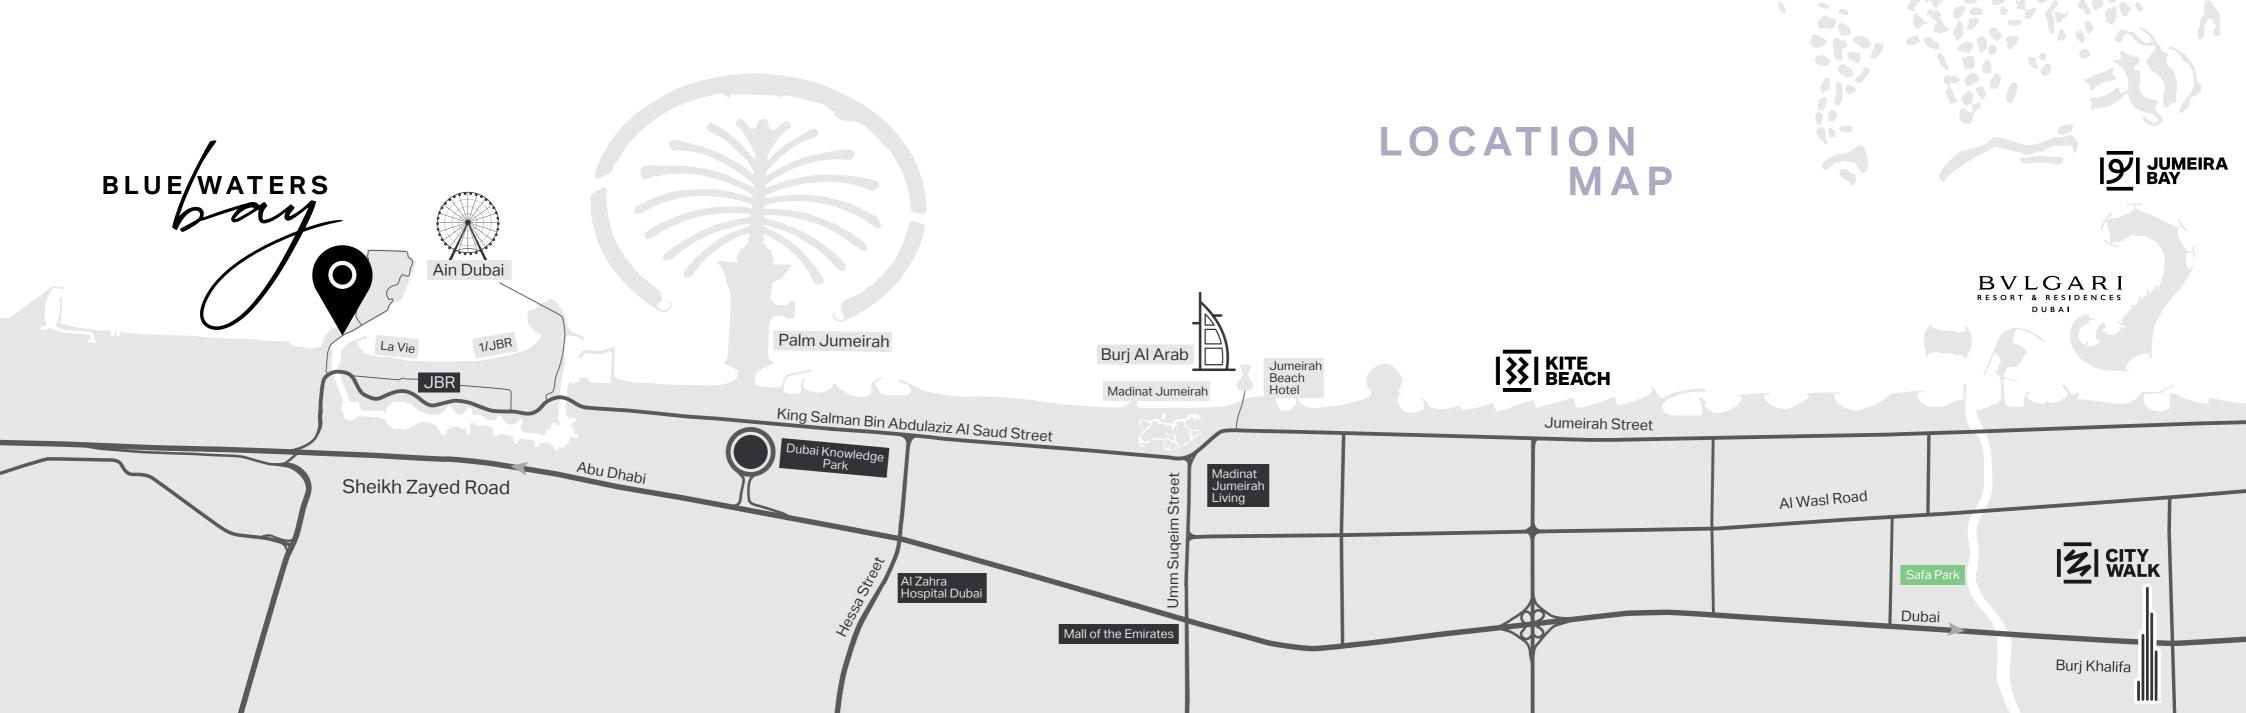

## BLUEWATERS ISLAND

Dubai is a city with many destinations that are recognised globally, but none are quite as iconic as Bluewaters Island. Home to Ain Dubai, the world's largest observation wheel, Caesars Palace Dubai, the first and only one outside of the United States, as well as countless dining, shopping, leisure and entertainment attractions.

Bluewaters Island is situated adjacent to Jumeirah Beach Residence, Palm Jumeirah and Dubai Marina, placing it in one of the most popular and vibrant areas of the city.

The main access point for Bluewaters Bay is directly from Bluewaters Bridge, which is linked to Sheikh Zayed Road. This vital connection makes it convenient for residents to head towards Bluewaters Island, with an easy path back towards Dubai's most major highway.

In addition to the main access, another access point is provided from the street level, which gives residents an alternative route to the Dubai Marina neighbourhood without the need to drive to Sheikh Zayed Road to reach this extremely popular area. Rising high and taking a prominent place in the Dubai Marina and JBR skyline, Bluewaters Bay stands out given its spectacular design. The glass façade and expansive terraces give residents a sense of bringing the inside-out and the outside-in, to become one with the serene seaside surroundings.