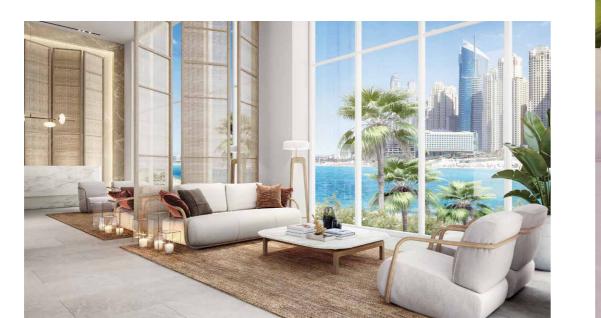

With its open-plan apartment layouts, Bluewaters
Bay has been designed to let the inside-out and the
outside-in, inspiring a lifestyle that's lived in harmony
with the surrounding world – from the bright lights of
Bluewaters to the sparkling waters of the Arabian Gulf.
Creating a home that combines the calmness and solitude
of a seaside location, with the glamour and energy of a
bustling destination.

A combination that is unique and embodied perfectly by Bluewaters Bay.

The entrance experience takes residents through an impressive double-height lobby, with views towards to the glittering lights of the city skyline. On the first floor, one can enjoy a game of tennis, work out in a well-equipped fitness centre or dive into an infinity pool with views towards Bluewaters Island and Ain Dubai on one side, with the beach and skyline on the other.

The interior spaces allow plentiful natural light to enter, which further accentuates the carefully curated finishes. In addition to the meticulous attention to detail, the spacious interior layouts are specifically designed to maximise functionality.