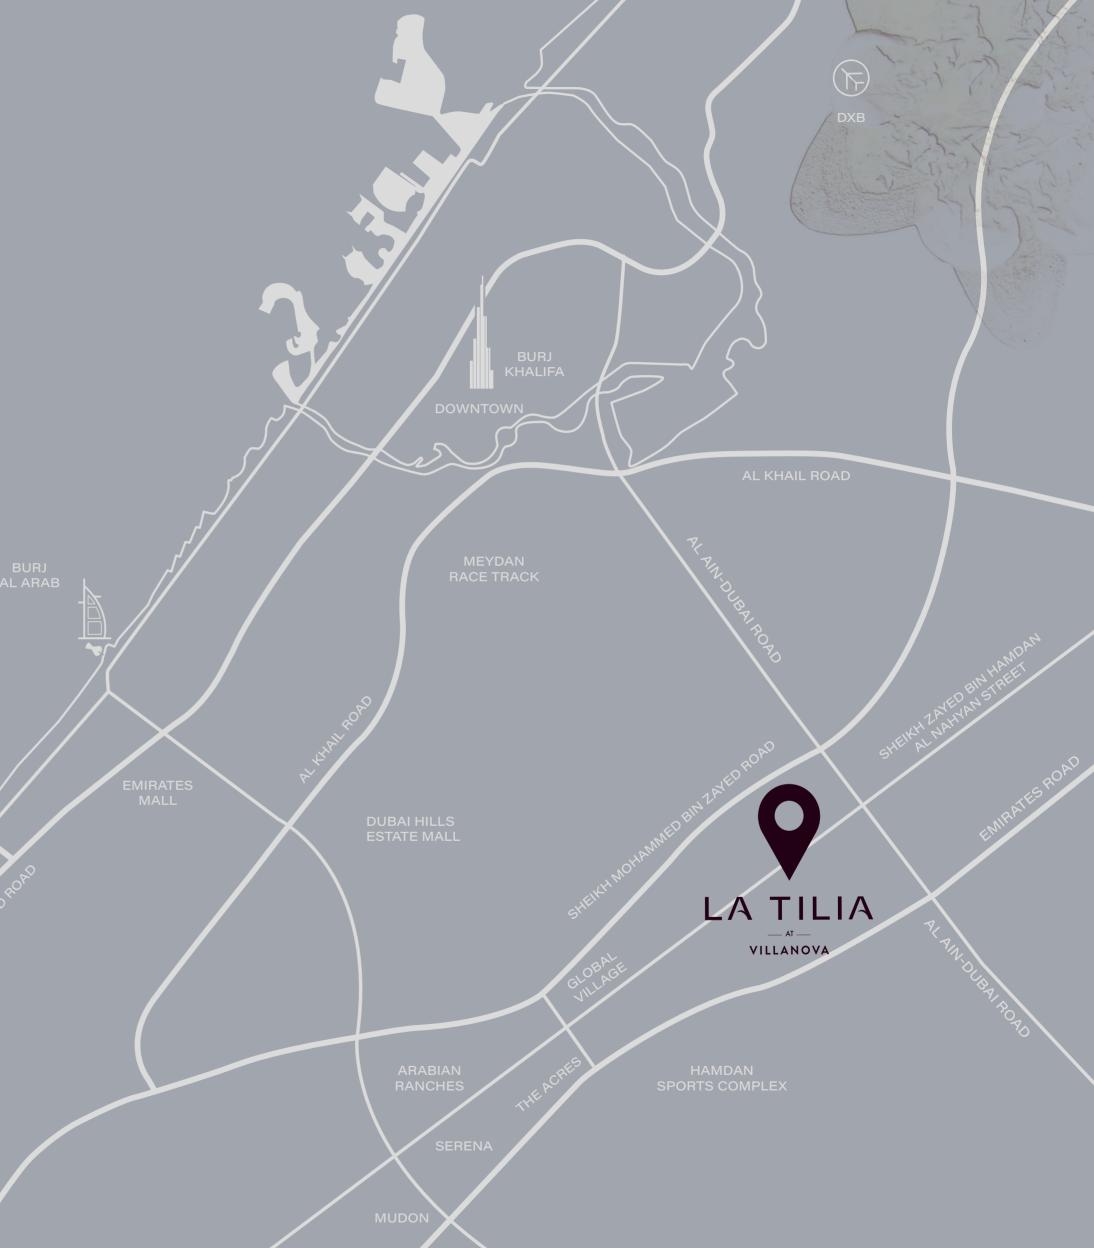

# CONNECTED IN EVERY DIRECTION

Ideally positioned in Dubailand, Villanova offers exceptional connectivity to Dubai's most sought-after destinations. Located along Emirates Road with easy access to major routes like Sheikh Mohammed Bin Zayed Road and Al Ain Road, this community brings the city to your doorstep. Key landmarks, including the Hamdan Sports Complex, Global Village, Al Maktoum International Airport, and Downtown Dubai, are all just a seamless drive away.

5 MINS | MOHAMMED BIN ZAYED ROAD
5 MINS | HAMDAN SPORTS COMPLEX
5 MINS | DUBAI CYCLING COURSE
7 MINS | GLOBAL VILLAGE
7 MINS | DUBAI MIRACLE GARDEN
10 MINS | MOTOR CITY
15 MINS | EXPO 2020 SITE
18 MINS | AL MAKTOUM INTERNATIONAL AIRPORT
25 MINS | DOWNTOWN DUBAI