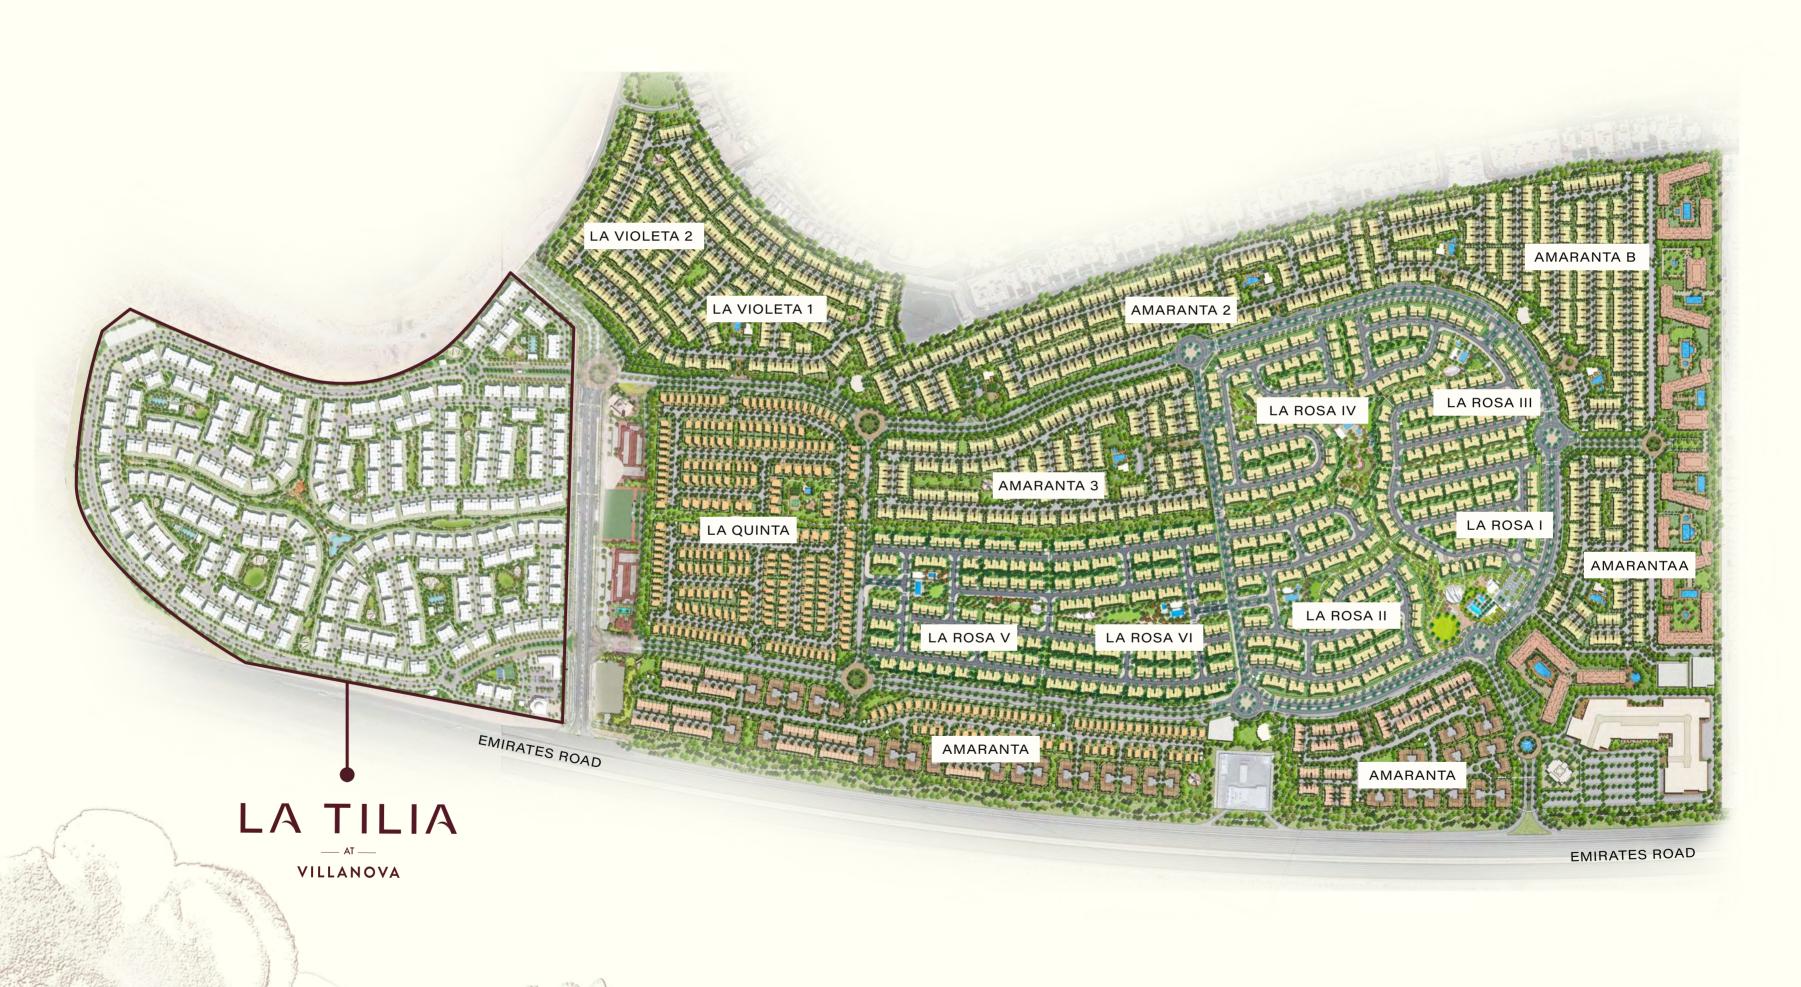

## LA TILIA - WHERE LIFE EXPANDS

Welcome to La Tilia, the newest phase in Villanova, where life expands within a gated, nature-focused community. Designed with families in mind, La Tilia blends thoughtful architecture with exquisite landscapes, creating an inviting environment that fosters connection. This phase offers a selection of 3- and 4-bedroom townhouses

with G+1 and G+2 options, each crafted to suit diverse family needs. Expansive green parks encourage outdoor enjoyment, while modern amenities inspire an active lifestyle. La Tilia is more than a place to live—it's a setting where family life and nature coexist in perfect harmony.

La Tilia's masterplan builds on Villanova's vibrant spirit, conceptualised around comfort and privacy. The layout ensures open space between homes, with landscaped buffers providing an atmosphere of peace and spaciousness. With sports hubs, a mosque, retail spaces, and parks all within easy reach, La Tilia fosters a dynamic, eco-conscious lifestyle centred on well-being.