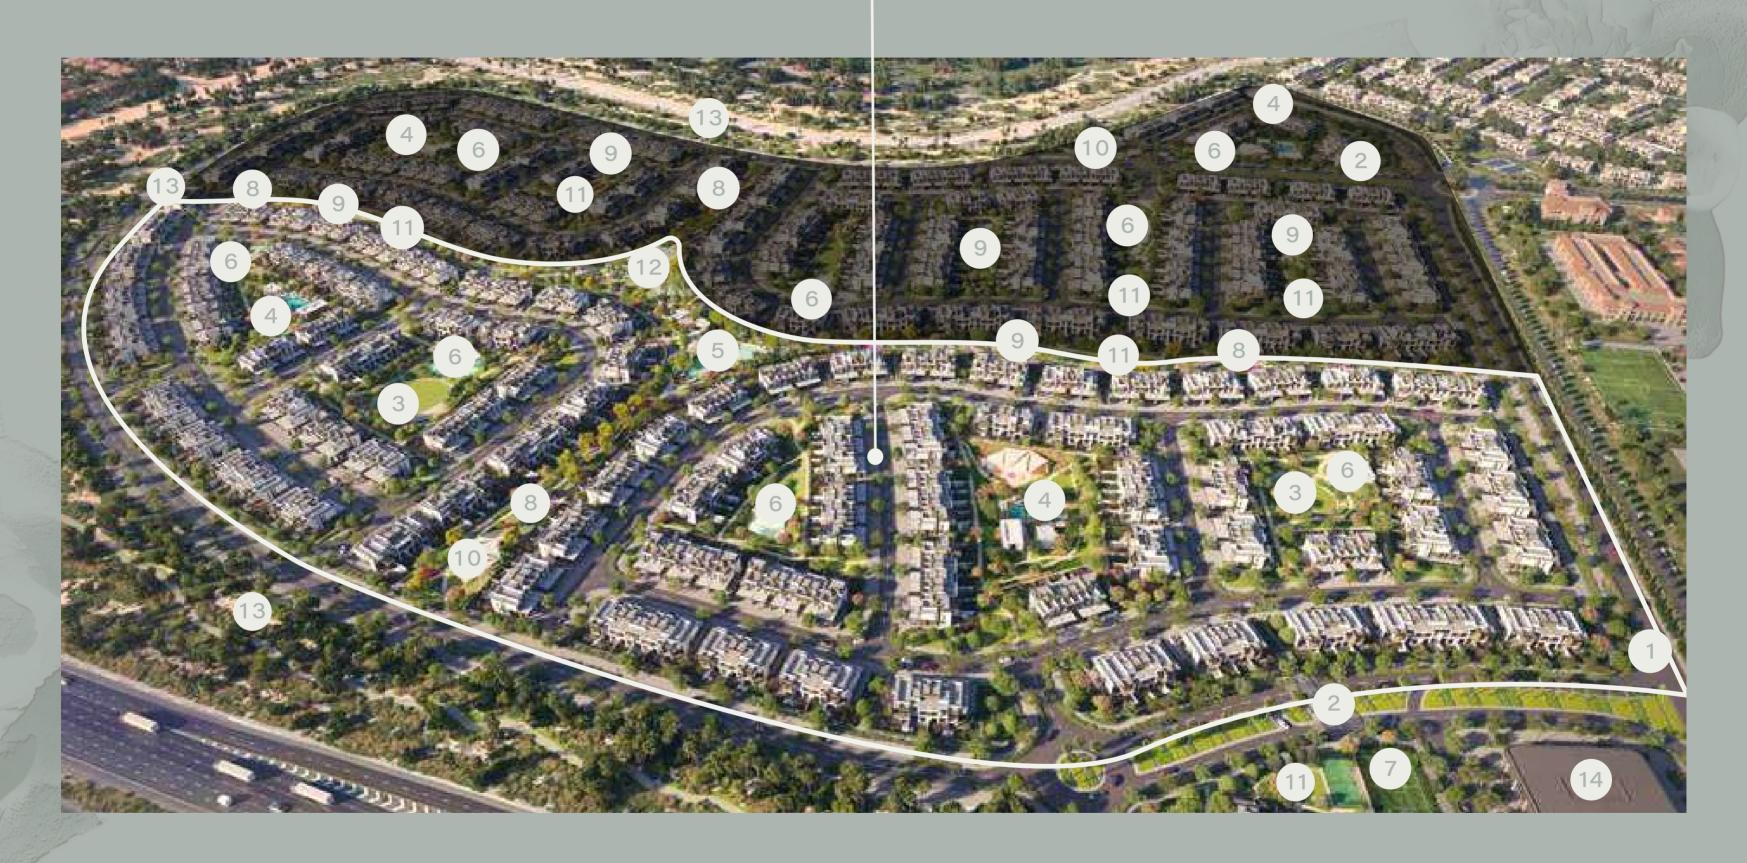

### KEY FEATURES

- 1. MAIN ACCESS
- 3. AMPHITHEATRE 6. KIDS' PLAY AREA
- 4. COMMUNITY POOL
- 2. SECURITY 5. BEACH POOL
- 7. SPORT HUB
- 8. FITNESS ZONE
- 9. GATHERING AREA 12. PLAY AREA
- 10. DOG PARK
- 11. LAWN AREAS
- 13. MOUNTAIN BIKE TRAIL
- 14. RETAIL

La Tilia's masterplan builds on Villanova's vibrant spirit, conceptualised around comfort and privacy. The layout ensures open space between homes, with landscaped buffers providing an atmosphere of peace and spaciousness. With sports hubs, a mosque, retail spaces, and parks all within easy reach, La Tilia fosters a dynamic, eco-conscious lifestyle centred on well-being.