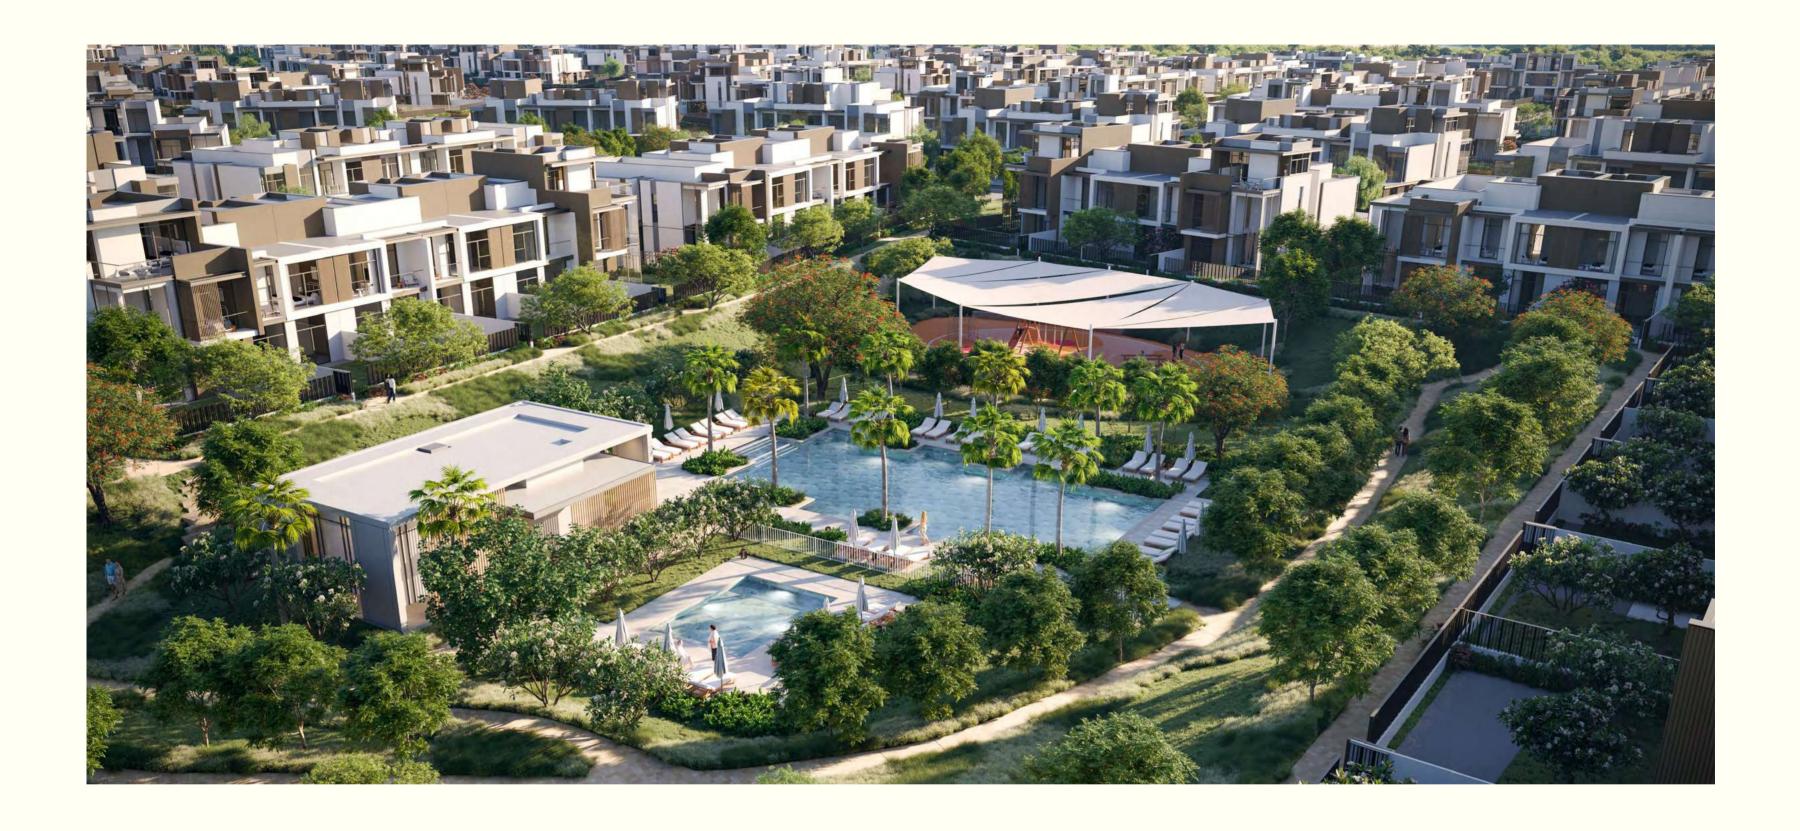

### KEY FEATURES

- 1. MAIN ACCESS
- 3. AMPHITHEATRE 6. KIDS' PLAY AREA
- 4. COMMUNITY POOL
- 2. SECURITY 5. BEACH POOL
- 7. SPORT HUB
- 8. FITNESS ZONE
- 9. GATHERING AREA 12. PLAY AREA
- 10. DOG PARK
- 11. LAWN AREAS
- 13. MOUNTAIN BIKE TRAIL
- 14. RETAIL

La Tilia's masterplan builds on Villanova's vibrant spirit, conceptualised around comfort and privacy. The layout ensures open space between homes, with landscaped buffers providing an atmosphere of peace and spaciousness. With sports hubs, a mosque, retail spaces, and parks all within easy reach, La Tilia fosters a dynamic, eco-conscious lifestyle centred on well-being.

### A REFRESHING RETREAT, JUST STEPS AWAY

The community pool is the ideal place to relax and recharge, blending privacy with effortless connection to the residential surroundings. Overlooking the townhouses, the pool area provides a tranquil setting where people can unwind amidst lush landscaping and modern touches.

### A VIBRANT PLAY SPACE FOR CHILDREN

The play area at La Tilia provides a safe and engaging environment where children can enjoy outdoor activities while parents connect with one another in a welcoming setting. Strategically positioned for easy access, it serves as a hub, fostering a strong sense of community.