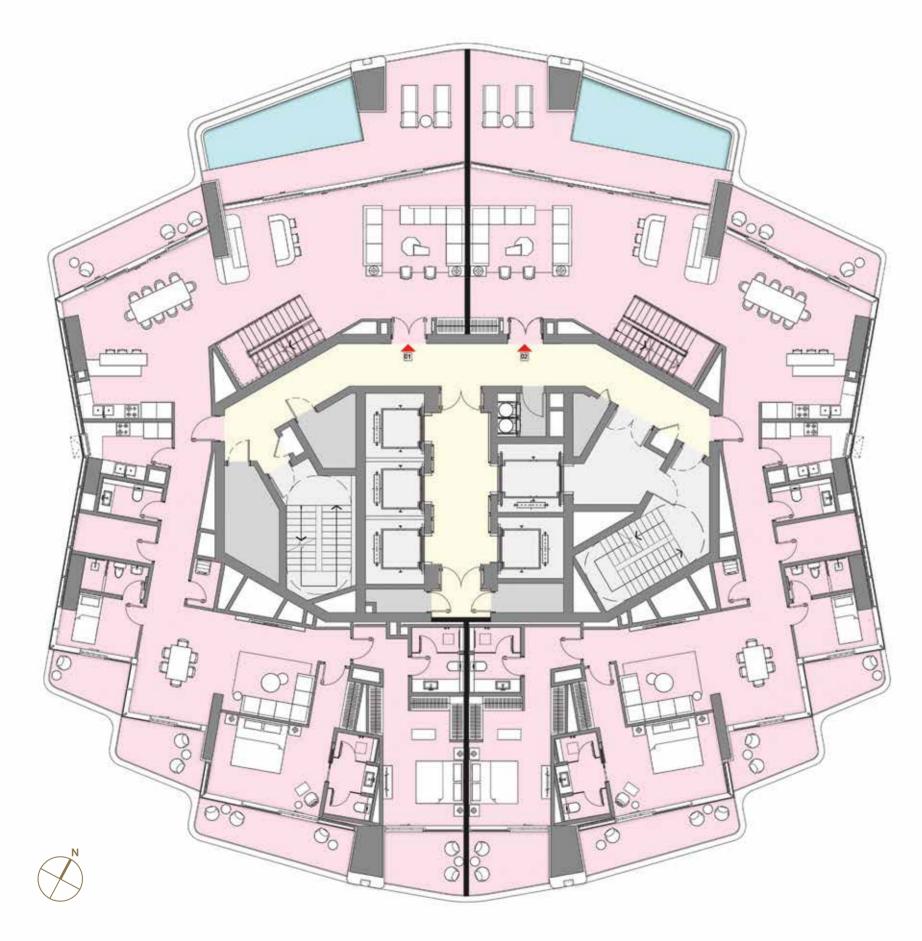

# TYPICAL FLOORPLANS

**APARTMENTS FEATURE** SEA/PALM VIEWS AND/OR MARINA VIEWS

> 1 BR & 2 BR Residences 2 BR, 3 BR & 4 BR Signature Residences **Duplex Penthouses**

### Levels 08 - 15

1 & 2 Bedroom Units

# **FLOORPLANS Residential Levels**

(Units 06) (Units 05, 07) (Units 02, 03) (Units 01, 04)