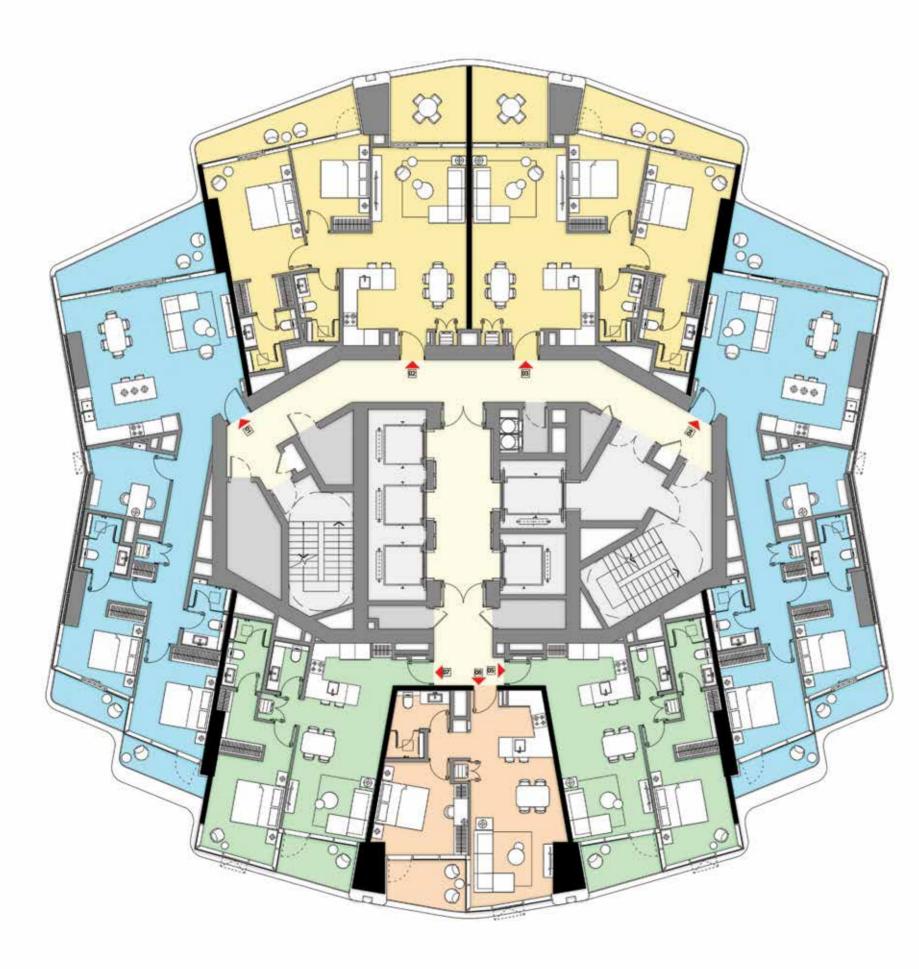

# TYPICAL FLOORPLANS

**APARTMENTS FEATURE** SEA/PALM VIEWS AND/OR MARINA VIEWS

> 1 BR & 2 BR Residences 2 BR, 3 BR & 4 BR Signature Residences **Duplex Penthouses**

### Levels 08 - 15

1 & 2 Bedroom Units

# **FLOORPLANS Residential Levels**

(Units 06) (Units 05, 07) (Units 02, 03) (Units 01, 04)