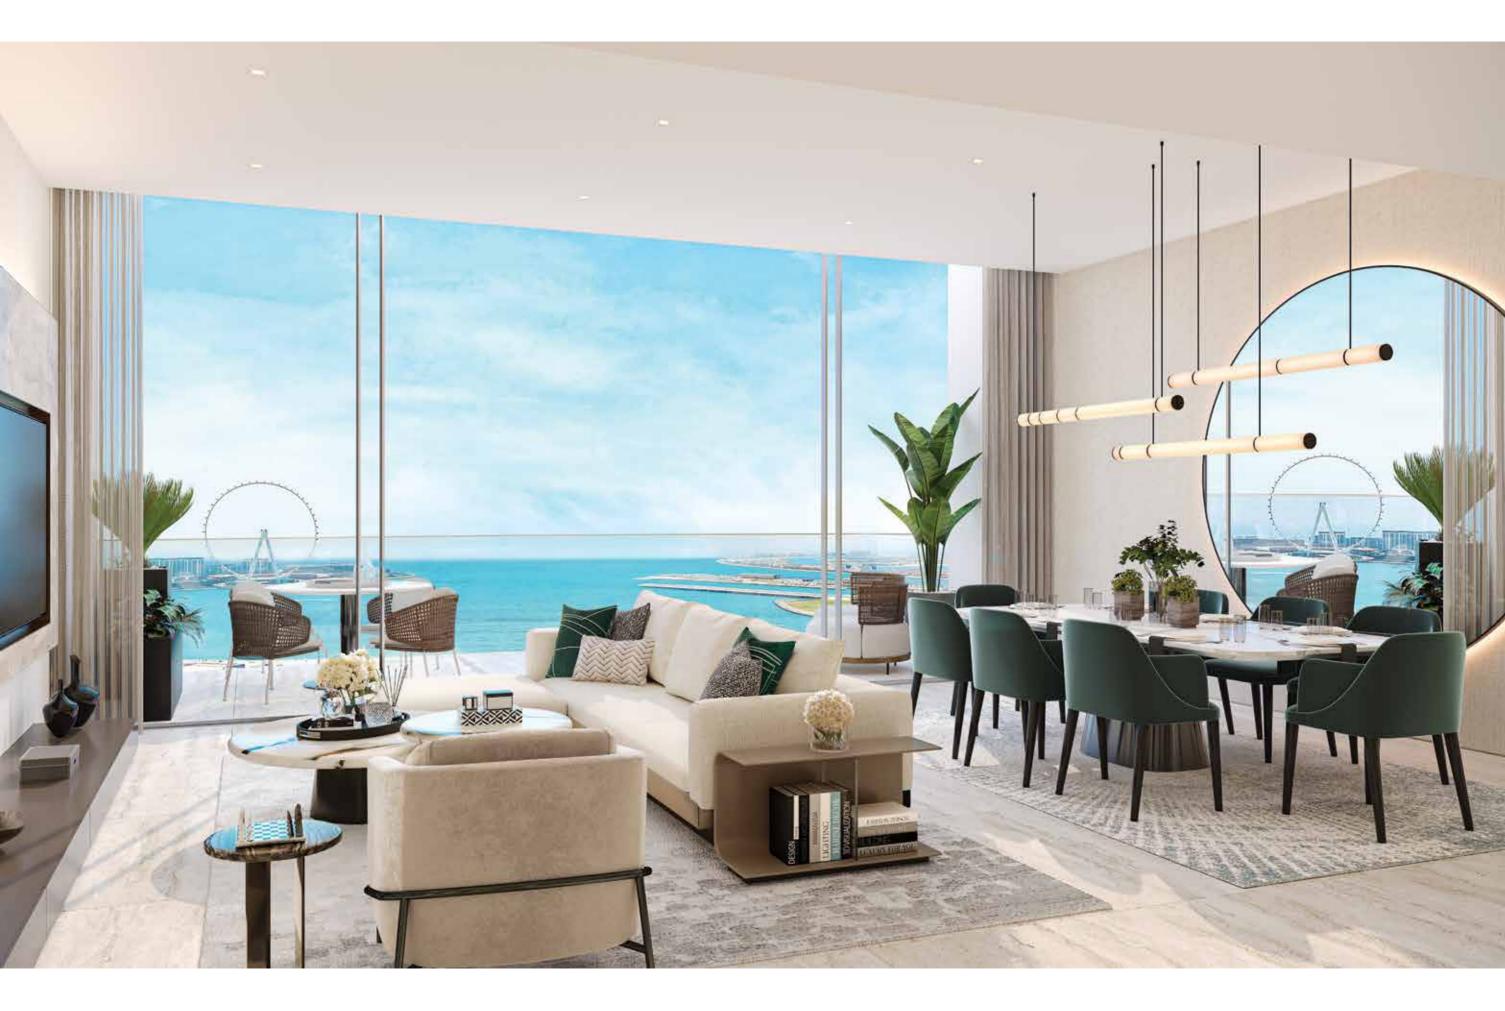

## KITCHENS & LIVING ROOMS

## Elegant Open Style LUX Living

Each expansive residence features flowing, open concept floor plans. Framed with a minimum of 3 meter high floor to ceiling windows. Engaging views set the backdrop to open living and dining areas.

Clean lines and timeless fixtures lend an air of modernity to neutral undertones, punctuated by touches of vibrance.

Contemporary Custom Cabinetry matched with the finest European Fixtures.