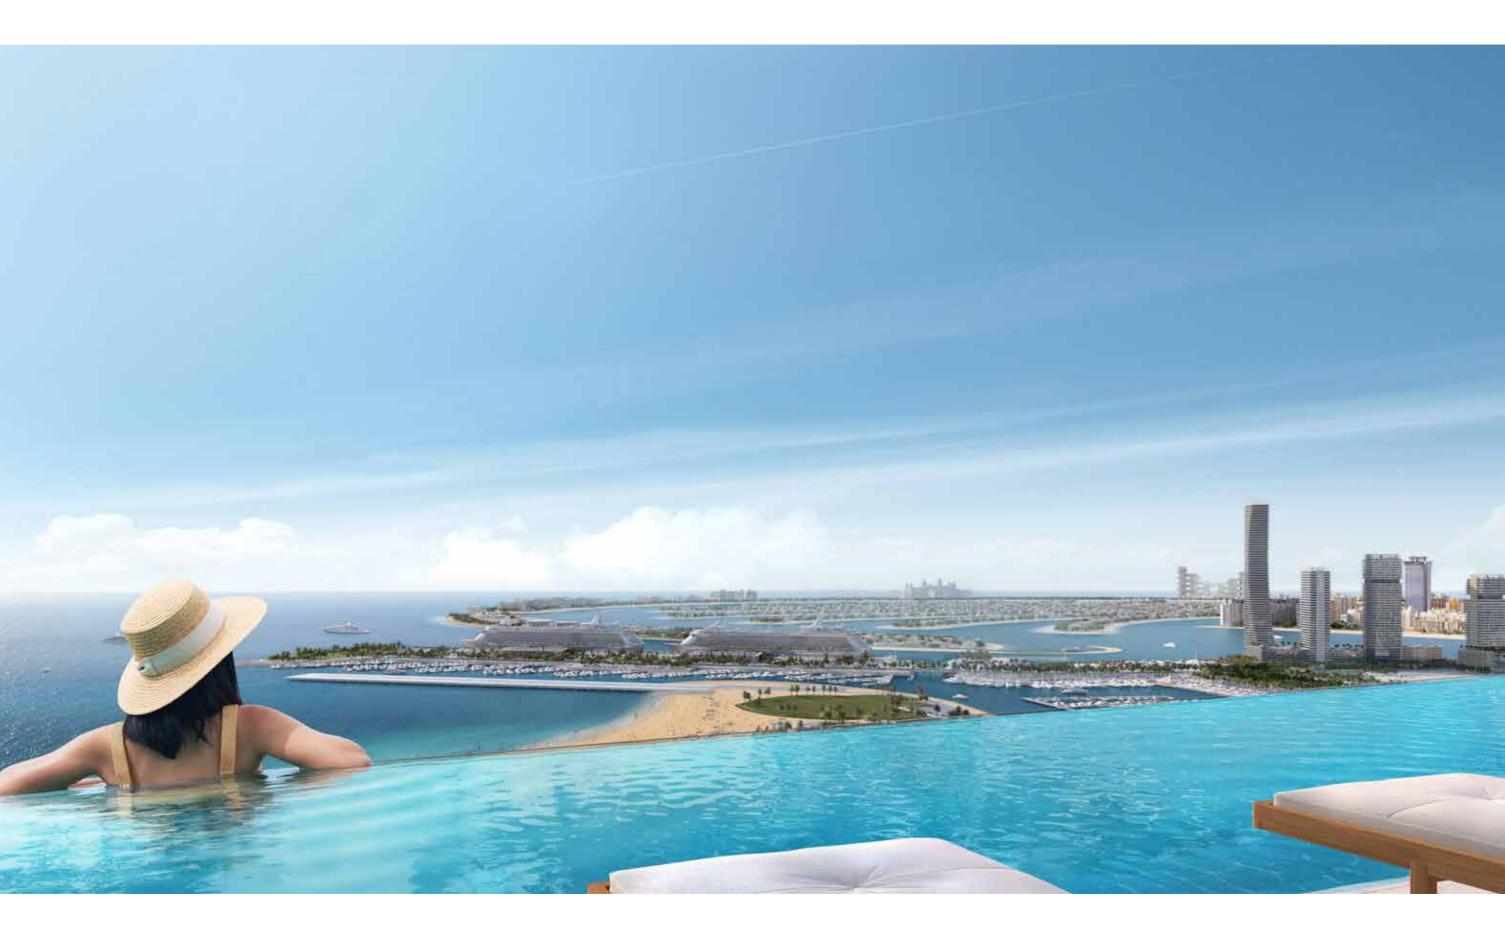

Breathtaking views of Dubai Marina, Palm Jumeirah and the Arabian sea

INTRODUCING THE CROWN JEWEL OF **DUBAI MARINA** 

LIV LUX - 47 GLEAMING STORIES OF REFINED LUXURY WITH BREATHTAKING VIEWS OF THE ARABIAN SEA, PALM JUMEIRAH, AND DUBAI MARINA

# LIV BETWEEN THE BEACH & DUBAI MARINA

The tower enjoys a prime location nestled between the majestic Arabian Gulf and the vibrant sophistication of Dubai Marina. The areas new address for *Ultra-Luxury* Oceanfront living.

# LIV THE LUX LIFESTYLE

AT 47 STORIES, EVERY RESIDENCE IN LIV LUX OPTIMIZES WATERFRONT VIEWS WITH FULL HEIGHT WINDOWS AND FANTASTIC OPEN-AIR BALCONIES.

**LIV LUX** takes its inspiration from the very lifestyle it creates – enjoy stunning ocean views from the serenity of your own private balcony.