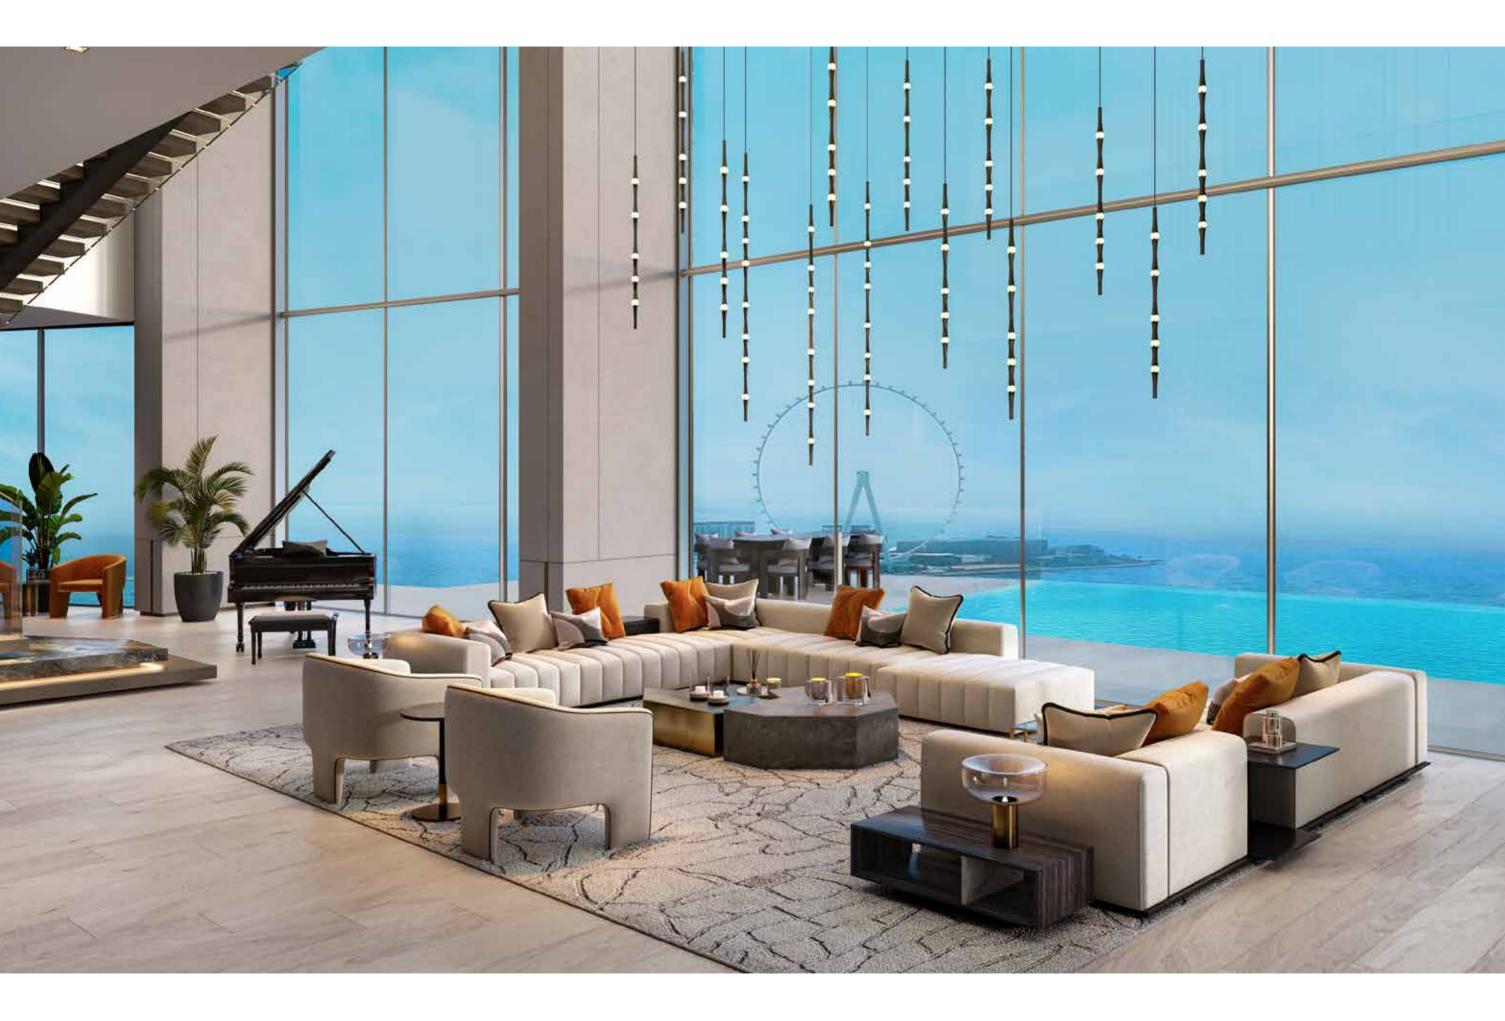

## Elegant Open Style LUX Living

Each expansive residence features flowing, open concept floor plans. Framed with a minimum of 3 meter high floor to ceiling windows. Engaging views set the backdrop to open living and dining areas.

Clean lines and timeless fixtures lend an air of modernity to neutral undertones, punctuated by touches of vibrance.

Contemporary Custom Cabinetry matched with the finest European Fixtures.