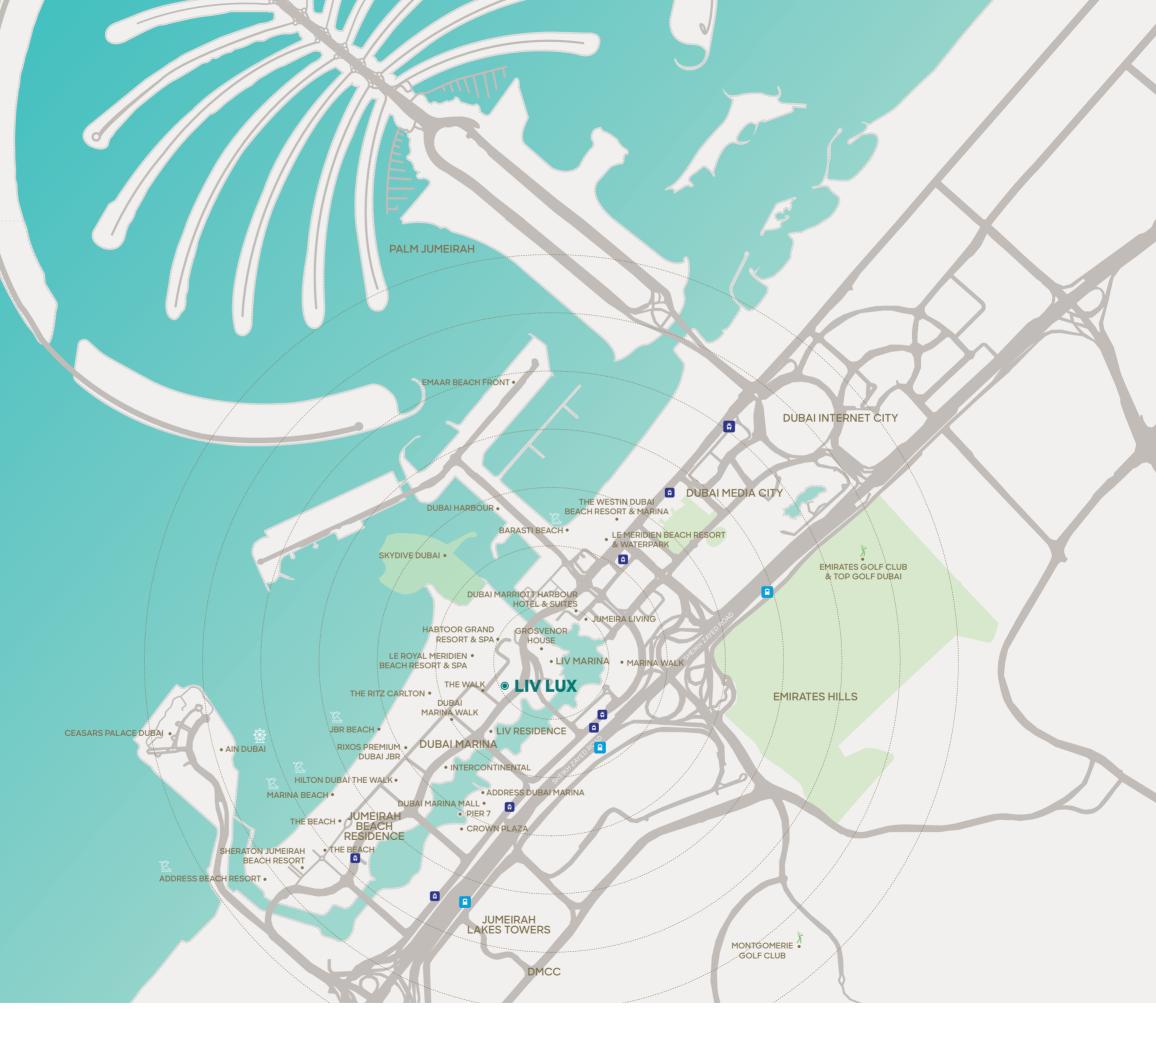

## LOCATION

**DUBAI MARINA** 

## All within 5 minutes

DINING, LEISURE & SHOPPING The Beach, JBR Emirates Golf Club & TopGolf Dubai Montgomerie Golf Club Ain Dubai - Bluewaters Dubai Marina Mall

**5 STAR HOTELS** 

Le Royal Meridien Ritz Carlton Intercontinental Grosvenor House The Address JBR & Marina Jumeirah Living Marina

## TRANSPORT

Dubai Metro Dubai Tram RTA Water Taxi Sheikh Zayed Roa

## OTHER NEARBY DESTINATIONS

Dubai International Airport - 22 mins Al Maktoum International Airport - 22 mins Mall of the Emirates - 7 mins Dubai Hills Mall - 10 mins Palm Jumeirah - 5 mins DIFC - 18mins Atlantis Aquaventure - 9 mins Dubai Parks & Resorts - 15 mins