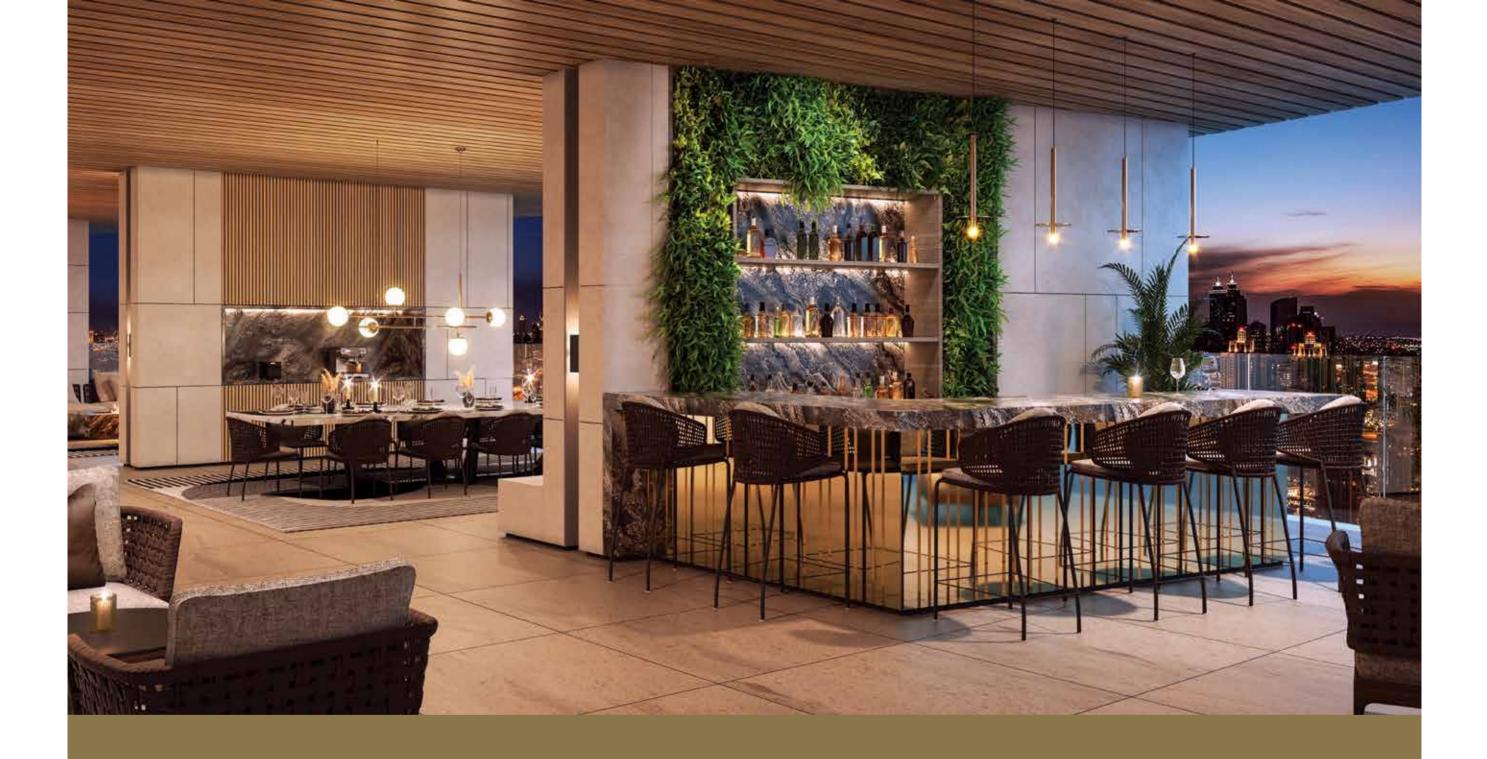

# LIV LUXURIOUSLY

THE ENTIRE 7TH FLOOR OF **LIV LUX** IS ALLOCATED TO PREMIUM INDOOR AND OUTDOOR AMENITIES An unmatched selection of options places LIV LUX in a class of its own. Practice on your own private Golf Putting Green, Experience the world's fastest growing sport with a round of Padel. Cook at our Outdoor BBQ & Dining areas, or unwind at the Outdoor Gardens. Enjoy the outdoor cinema, or cool off and sunlounge at the resort sized swimming pool.

Experience breathtaking waterfront views while using the latest training equipment in the fitness center, private yoga rooms, or retreat into the dedicated spa with sauna and steam rooms, with changing facilities for ladies and gents.

Invite your own beauticians to the Private Salon available to Residents Only.

Entertain or Host Private Events in the Luxury Residents Lounge, or have access to well equipped conference rooms. End your day with a movie in the state of the art Indoor Theatre, equipped with the latest in video equipment & Plush Seating.

## Residents Lounge

Invite family and friends to your dedicated residents lounge. A luxurious extension of your own residence located at the center of the amenities floor.

Finished in the same style and design as the residences, the lounge has natural stone flooring, custom kitchen cabinetry, large islands with bar seating, dining area and a comfortable tv seating area.

This beautifully designed lounge enables residents and guests to entertain in a multitude of ways. Enjoy breakfast overlooking the Dubai Marina or host evening canapes and cocktails.