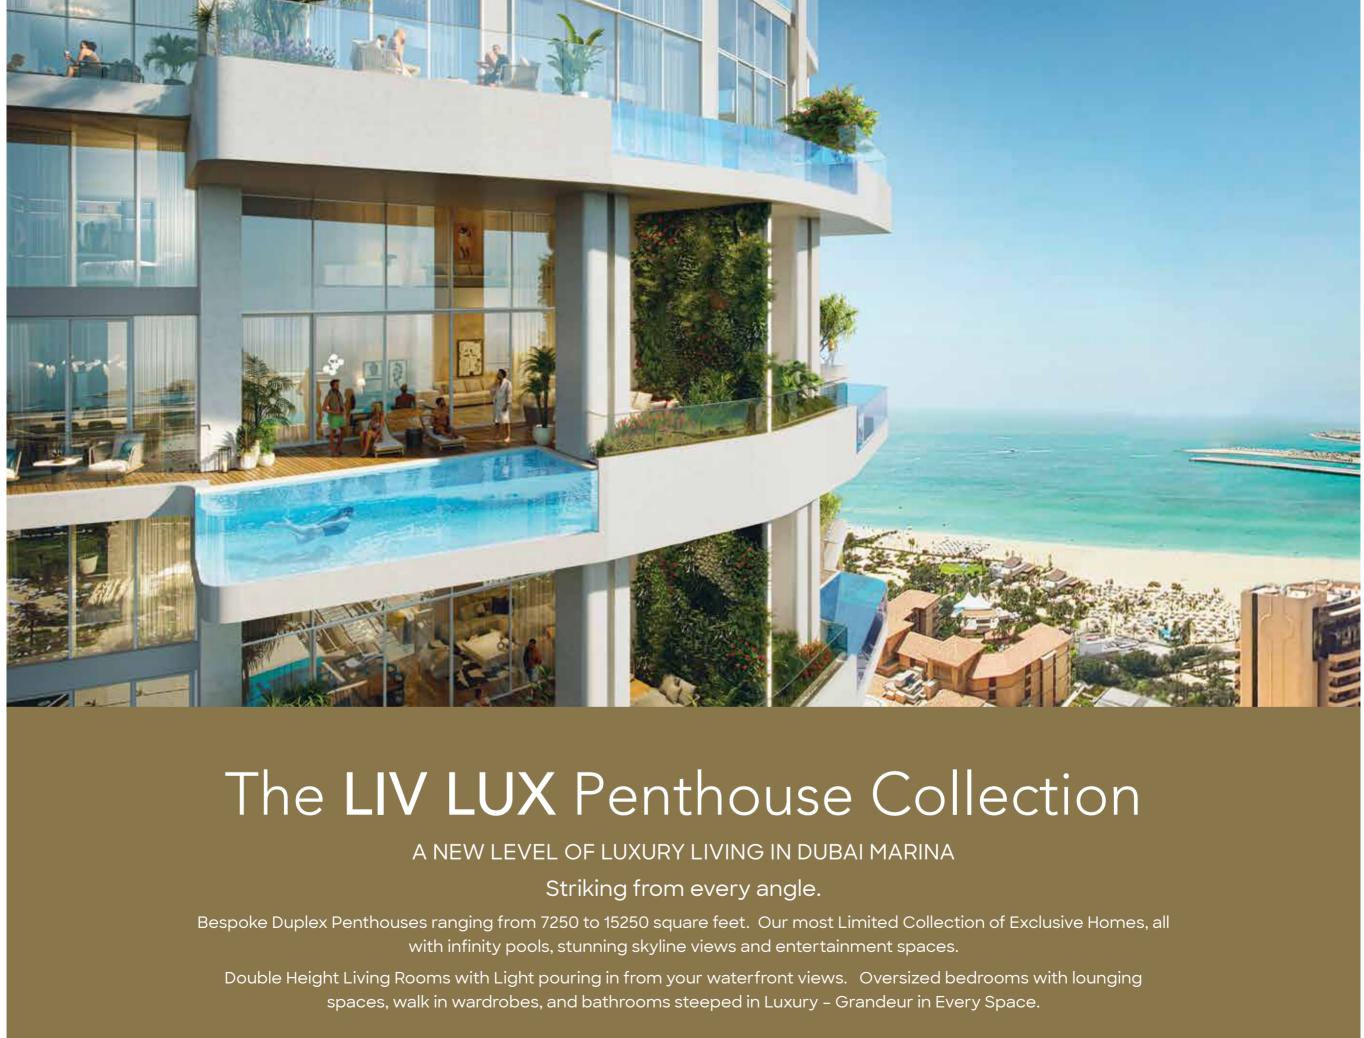

Breathtaking views of Dubai Marina, Palm Jumeirah and the Arabian sea

INTRODUCING THE CROWN JEWEL OF **DUBAI MARINA** 

LIV LUX - 47 GLEAMING STORIES OF REFINED LUXURY WITH BREATHTAKING VIEWS OF THE ARABIAN SEA, PALM JUMEIRAH, AND DUBAI MARINA

# LUXURY COMES TO DUBAI MARINA - LIV LUX -

A collection of prime residences in Dubai's most sought after community, DUBAI MARINA.

With luxurious fixtures, fittings and finishes throughout - **LIV LUX** is a rare balance where luxury living commingles with 5 Star Amenities, Location, and Views.

# LIV THE LUX LIFESTYLE

AT 47 STORIES, EVERY RESIDENCE IN LIV LUX OPTIMIZES WATERFRONT VIEWS WITH FULL HEIGHT WINDOWS AND FANTASTIC OPEN-AIR BALCONIES.

**LIV LUX** takes its inspiration from the very lifestyle it creates – enjoy stunning ocean views from the serenity of your own private balcony.