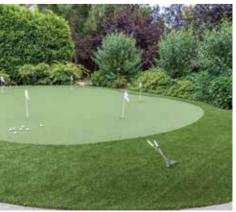

# LIV LUXURIOUSLY

THE ENTIRE 7TH FLOOR OF **LIV LUX** IS ALLOCATED TO PREMIUM INDOOR AND OUTDOOR AMENITIES An unmatched selection of options places LIV LUX in a class of its own. Practice on your own private Golf Putting Green, Experience the world's fastest growing sport with a round of Padel. Cook at our Outdoor BBQ & Dining areas, or unwind at the Outdoor Gardens. Enjoy the outdoor cinema, or cool off and sunlounge at the resort sized swimming pool.