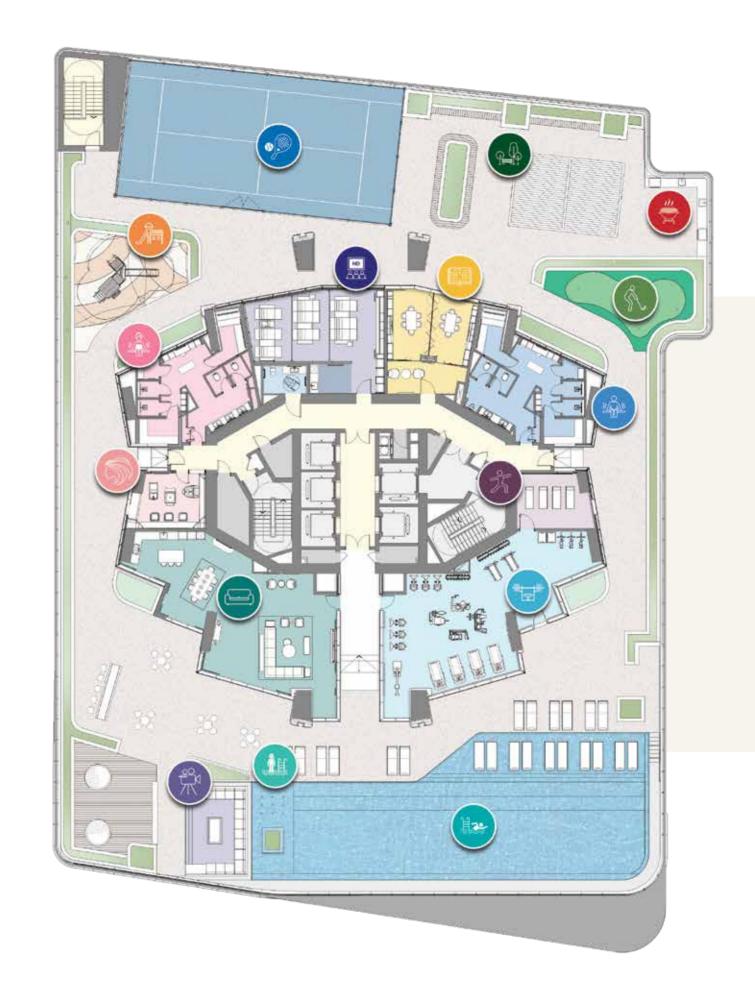

# A FULL FLOOR OF AMENITIES

OVER **27,000 SQ FT.** OF AMENITIES EXCEEDS ALL EXPECTATIONS

## AMENITIES FLOORPLAN

## Residents Lounge

Invite family and friends to your dedicated residents lounge. A luxurious extension of your own residence located at the center of the amenities floor.

Finished in the same style and design as the residences, the lounge has natural stone flooring, custom kitchen cabinetry, large islands with bar seating, dining area and a comfortable tv seating area.

## Residents Beauty Salon

Our Private Beauty rooms offer residents and their guests a luxurious space to enjoy treatments in the comfort of their own home.

Whether a blow dry before an evening out or a relaxing treatment after a long day this space allows residents to be pampered on a daily basis.

## Cinema Room Conference Room

## Yoga Room

Health and wellness blend seamlessly with our revitalizing Yoga Studios – allow for wellbeing with a view in a peaceful and tranquil setting.

## Dedicated SPA with Sauna & Steam Room

Retreat into the dedicated ladies and men's steam and sauna room offering you a chance to unwind and rejuvenate.

## LIV FIT.

Enjoy the 24 hour convenience of a fully equipped State of the Art Fitness Center overlooking the blue Marina Waters. With the latest, cardio, strength and freeweight equipment.

Outdoor Dining Areas & BBQ Residents Gardens