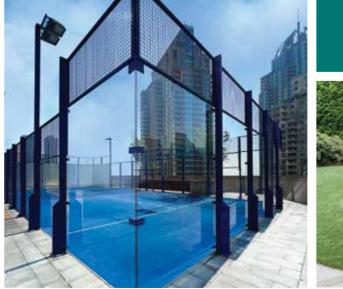

# LIV LUXURIOUSLY

THE ENTIRE 7TH FLOOR OF **LIV LUX** IS ALLOCATED TO PREMIUM INDOOR AND OUTDOOR AMENITIES An unmatched selection of options places LIV LUX in a class of its own. Practice on your own private Golf Putting Green, Experience the world's fastest growing sport with a round of Padel. Cook at our Outdoor BBQ & Dining areas, or unwind at the Outdoor Gardens. Enjoy the outdoor cinema, or cool off and sunlounge at the resort sized swimming pool.