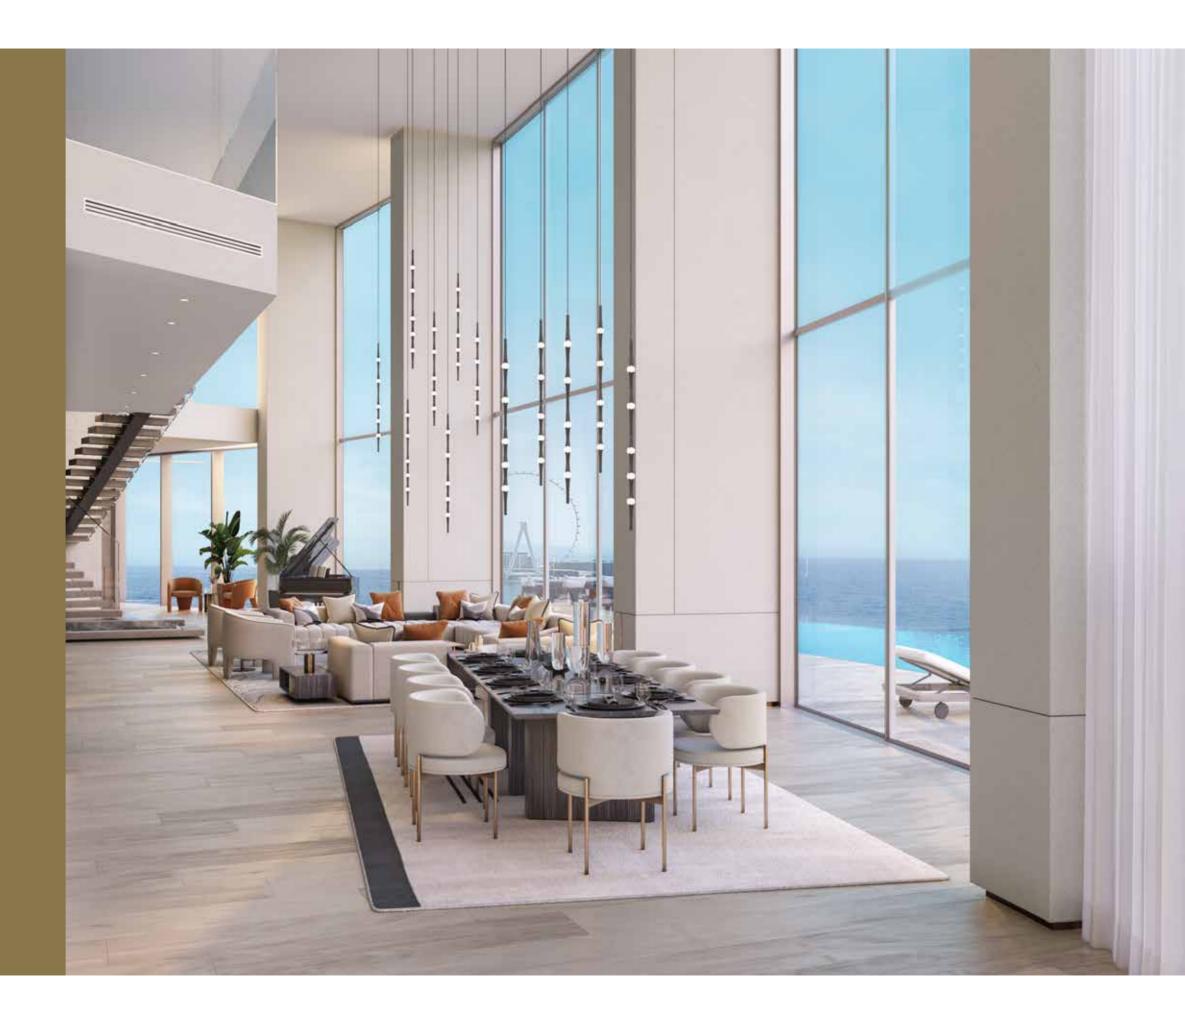

## Elegant Open Style LUX Living

Each expansive residence features flowing, open concept floor plans. Framed with a minimum of 3 meter high floor to ceiling windows. Engaging views set the backdrop to open living and dining areas.

Clean lines and timeless fixtures lend an air of modernity to neutral undertones, punctuated by touches of vibrance.

Contemporary Custom Cabinetry matched with the finest European Fixtures.