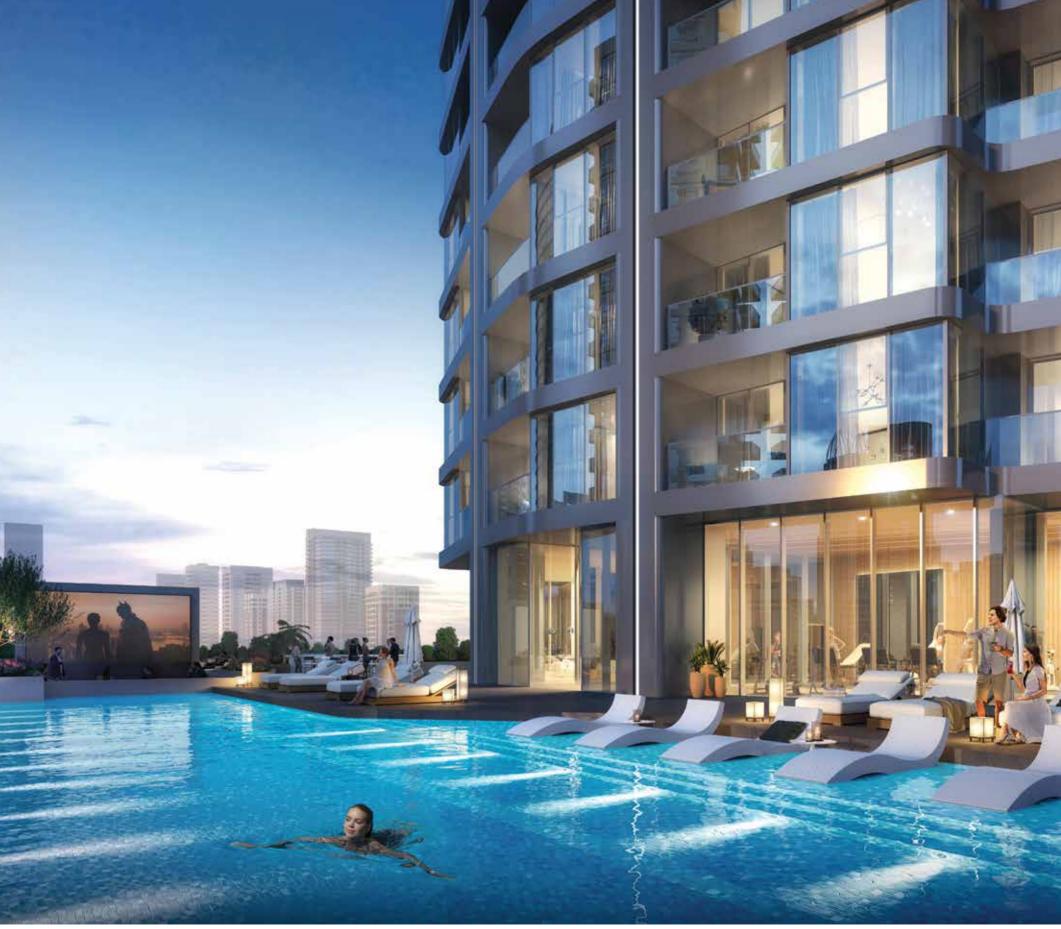

# LIV LUXURIOUSLY

THE ENTIRE 7TH FLOOR OF **LIV LUX** IS ALLOCATED TO PREMIUM INDOOR AND OUTDOOR AMENITIES An unmatched selection of options places LIV LUX in a class of its own. Practice on your own private Golf Putting Green, Experience the world's fastest growing sport with a round of Padel. Cook at our Outdoor BBQ & Dining areas, or unwind at the Outdoor Gardens. Enjoy the outdoor cinema, or cool off and sunlounge at the resort sized swimming pool.

# A FULL FLOOR OF AMENITIES

OVER **27,000 SQ FT.** OF AMENITIES EXCEEDS ALL EXPECTATIONS