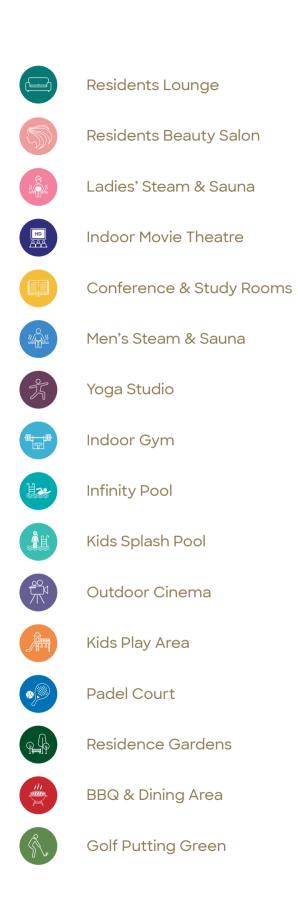

# LIV LUXURIOUSLY

THE ENTIRE 7TH FLOOR OF **LIV LUX** IS ALLOCATED TO PREMIUM INDOOR AND OUTDOOR AMENITIES An unmatched selection of options places LIV LUX in a class of its own. Practice on your own private Golf Putting Green, Experience the world's fastest growing sport with a round of Padel. Cook at our Outdoor BBQ & Dining areas, or unwind at the Outdoor Gardens. Enjoy the outdoor cinema, or cool off and sunlounge at the resort sized swimming pool.

Experience breathtaking waterfront views while using the latest training equipment in the fitness center, private yoga rooms, or retreat into the dedicated spa with sauna and steam rooms, with changing facilities for ladies and gents.

Invite your own beauticians to the Private Salon available to Residents Only.

Entertain or Host Private Events in the Luxury Residents Lounge, or have access to well equipped conference rooms. End your day with a movie in the state of the art Indoor Theatre, equipped with the latest in video equipment & Plush Seating.

# A FULL FLOOR OF AMENITIES

OVER **27,000 SQ FT.** OF AMENITIES EXCEEDS ALL EXPECTATIONS

## AMENITIES FLOORPLAN

## Residents Lounge

Invite family and friends to your dedicated residents lounge. A luxurious extension of your own residence located at the center of the amenities floor.

Finished in the same style and design as the residences, the lounge has natural stone flooring, custom kitchen cabinetry, large islands with bar seating, dining area and a comfortable tv seating area.

## Residents Beauty Salon

Our Private Beauty rooms offer residents and their guests a luxurious space to enjoy treatments in the comfort of their own home.

Whether a blow dry before an evening out or a relaxing treatment after a long day this space allows residents to be pampered on a daily basis.

## Yoga Room

Health and wellness blend seamlessly with our revitalizing Yoga Studios – allow for wellbeing with a view in a peaceful and tranquil setting.

## Dedicated SPA with Sauna & Steam Room

Retreat into the dedicated ladies and men's steam and sauna room offering you a chance to unwind and rejuvenate.

## LIV FIT.

Enjoy the 24 hour convenience of a fully equipped State of the Art Fitness Center overlooking the blue Marina Waters. With the latest, cardio, strength and freeweight equipment.

Outdoor Dining Areas & BBQ Residents Gardens