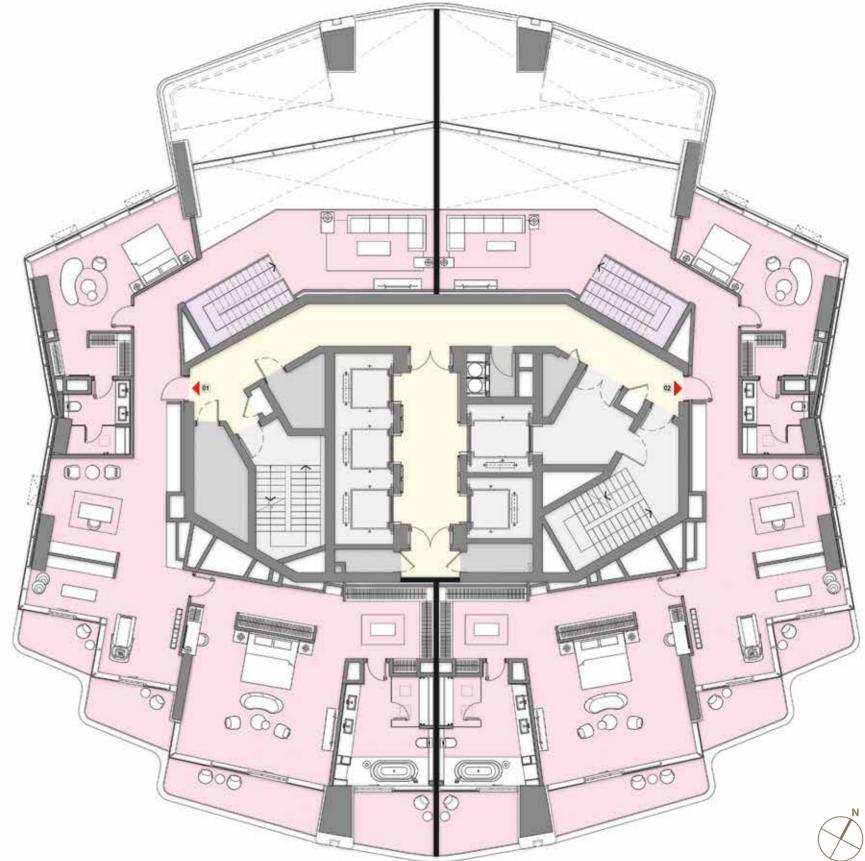

# TYPICAL FLOORPLANS Penthouse Levels

Levels 42 - 45 4 Bedroom **Duplex Penthouses** 

PENTHOUSE LOWER FLOOR

(UNITS 01, 02)

PENTHOUSE UPPER FLOOR

( + + + )

- -

5 Bedroom Duplex Superlux Penthouse

SUPERLUX PENTHOUSE LOWER FLOOR

HIND

The second

## Levels 46 - 47

SUPERLUX PENTHOUSE UPPER FLOOR