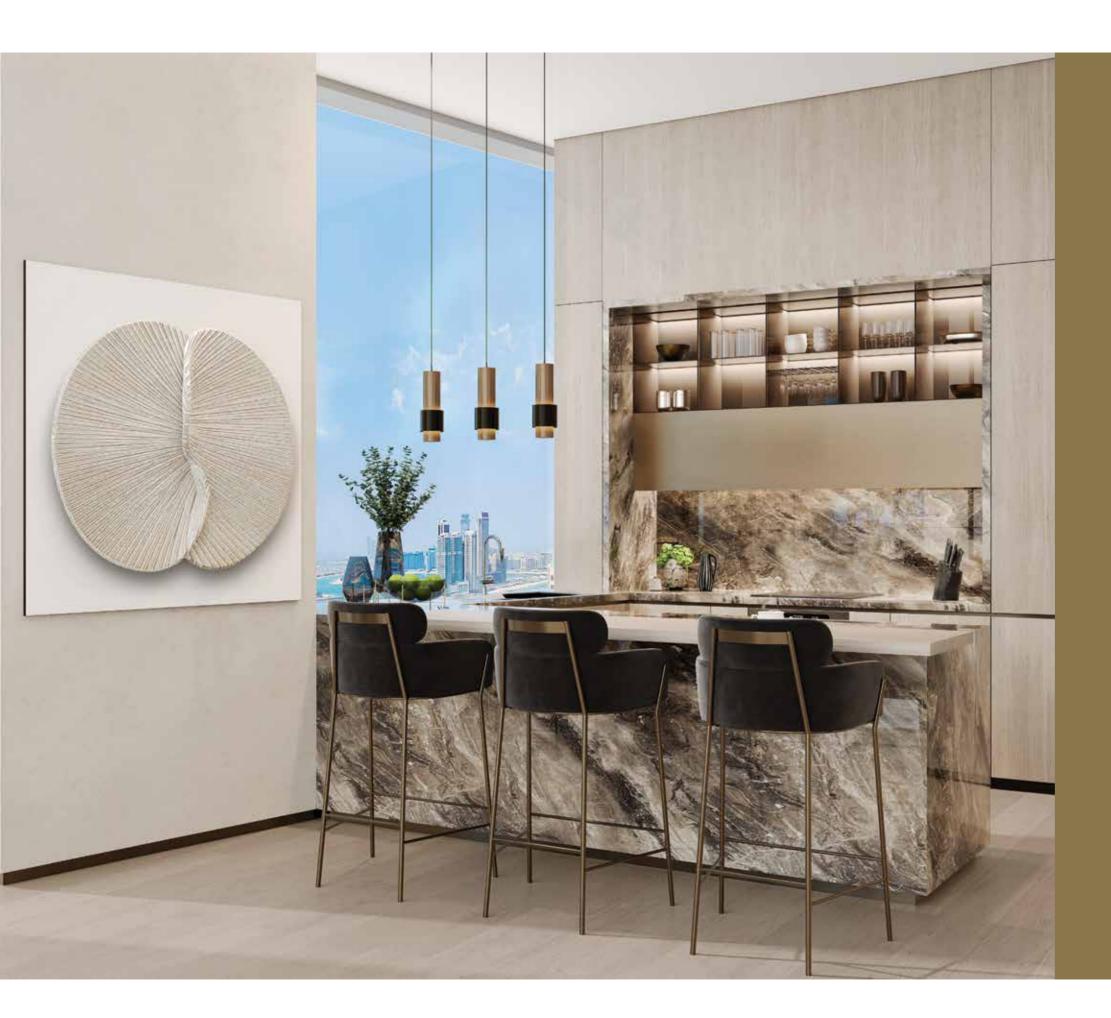

## KITCHENS & LIVING ROOMS

## Elegant Open Style LUX Living

Each expansive residence features flowing, open concept floor plans. Framed with a minimum of 3 meter high floor to ceiling windows. Engaging views set the backdrop to open living and dining areas.

Clean lines and timeless fixtures lend an air of modernity to neutral undertones, punctuated by touches of vibrance.

Contemporary Custom Cabinetry matched with the finest European Fixtures.