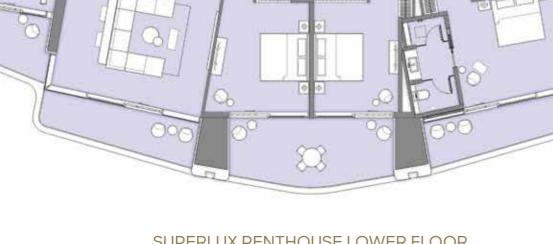

# TYPICAL FLOORPLANS Penthouse Levels

Levels 42 - 45 4 Bedroom **Duplex Penthouses** 

PENTHOUSE LOWER FLOOR

(UNITS 01, 02)

PENTHOUSE UPPER FLOOR

( + + + )

- -

5 Bedroom Duplex Superlux Penthouse

SUPERLUX PENTHOUSE LOWER FLOOR

HIND

The second