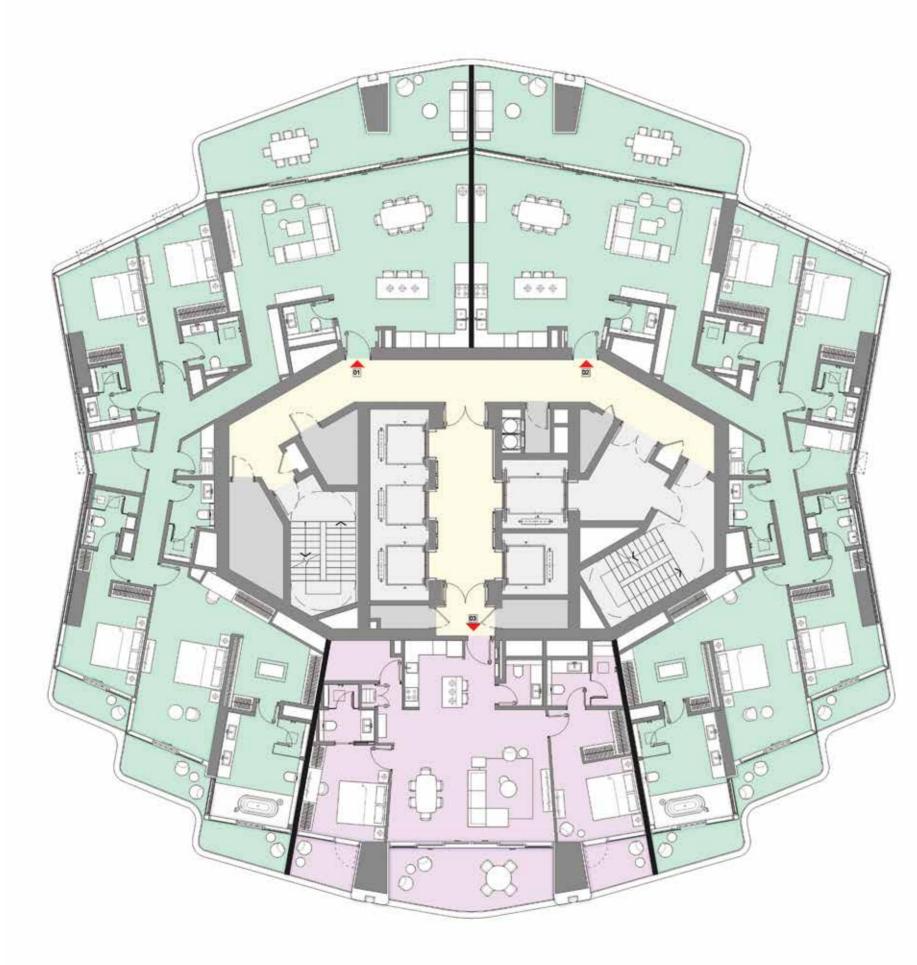

# A FULL FLOOR OF AMENITIES

OVER **27,000 SQ FT.** OF AMENITIES EXCEEDS ALL EXPECTATIONS

## AMENITIES FLOORPLAN

## Residents Lounge

Invite family and friends to your dedicated residents lounge. A luxurious extension of your own residence located at the center of the amenities floor.

Finished in the same style and design as the residences, the lounge has natural stone flooring, custom kitchen cabinetry, large islands with bar seating, dining area and a comfortable tv seating area.