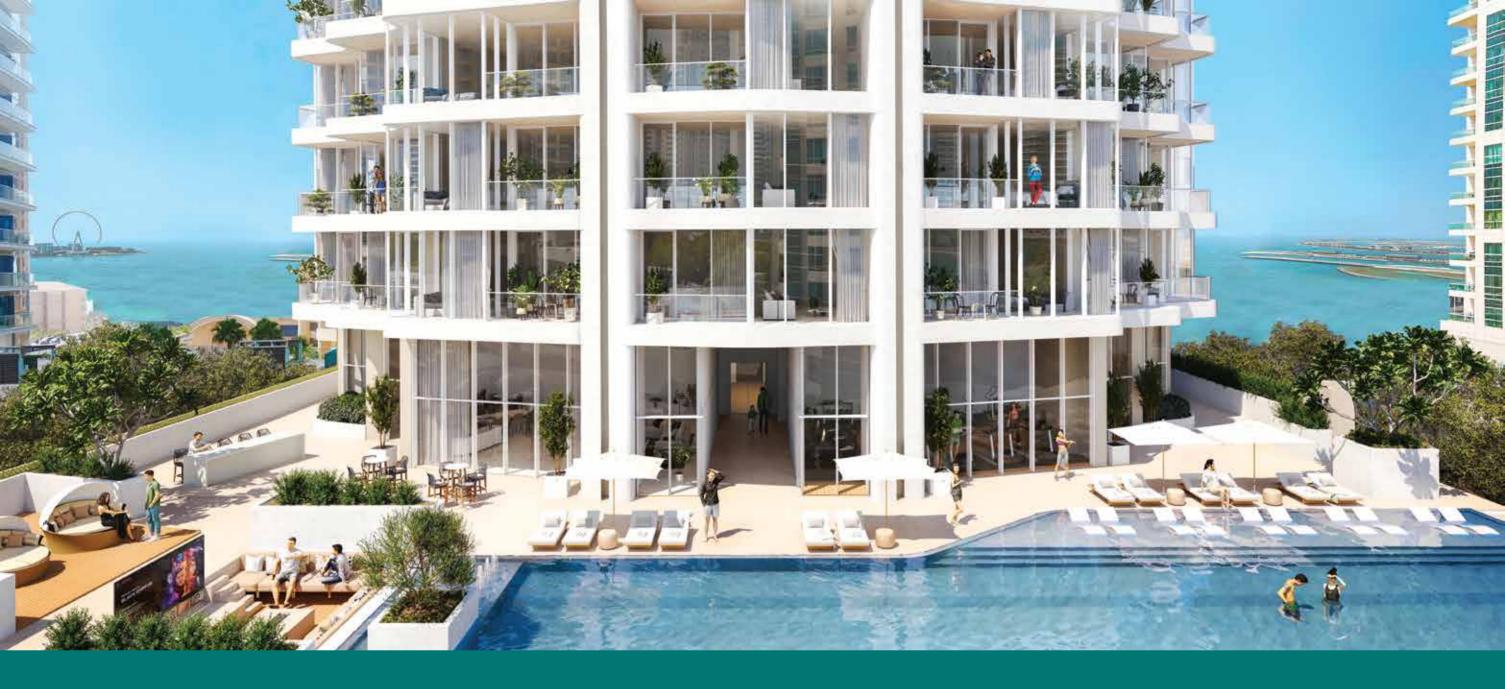

## D U B A I M A R I N A

Apartments feature a minimum of 3 Meter Ceiling Heights - with floor to ceiling windows allowing for natural sunlight & stunning views

A full floor of luxurious amenities allowing for resort style living in the heart of Dubai Marina

Breathtaking views of Dubai Marina, Palm Jumeirah and the Arabian sea

INTRODUCING THE CROWN JEWEL OF **DUBAI MARINA** 

LIV LUX - 47 GLEAMING STORIES OF REFINED LUXURY WITH BREATHTAKING VIEWS OF THE ARABIAN SEA, PALM JUMEIRAH, AND DUBAI MARINA

# LUXURY COMES TO DUBAI MARINA - LIV LUX -

A collection of prime residences in Dubai's most sought after community, DUBAI MARINA.

With luxurious fixtures, fittings and finishes throughout - **LIV LUX** is a rare balance where luxury living commingles with 5 Star Amenities, Location, and Views.

# LIV THE LUX LIFESTYLE

AT 47 STORIES, EVERY RESIDENCE IN LIV LUX OPTIMIZES WATERFRONT VIEWS WITH FULL HEIGHT WINDOWS AND FANTASTIC OPEN-AIR BALCONIES.

**LIV LUX** takes its inspiration from the very lifestyle it creates – enjoy stunning ocean views from the serenity of your own private balcony.