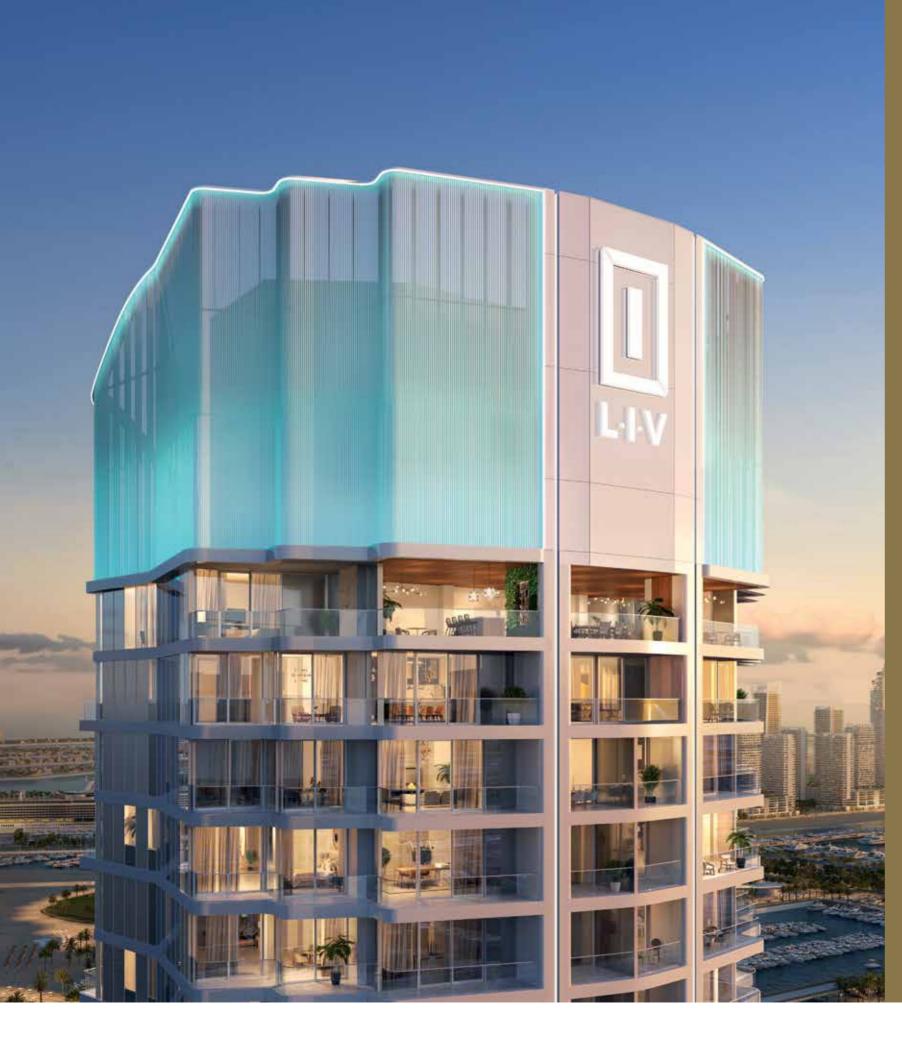

Breathtaking views of Dubai Marina, Palm Jumeirah and the Arabian sea

INTRODUCING THE CROWN JEWEL OF **DUBAI MARINA** 

LIV LUX - 47 GLEAMING STORIES OF REFINED LUXURY WITH BREATHTAKING VIEWS OF THE ARABIAN SEA, PALM JUMEIRAH, AND DUBAI MARINA

# LUXURY COMES TO DUBAI MARINA - LIV LUX -

A collection of prime residences in Dubai's most sought after community, DUBAI MARINA.

With luxurious fixtures, fittings and finishes throughout - **LIV LUX** is a rare balance where luxury living commingles with 5 Star Amenities, Location, and Views.

# LIV THE LUX LIFESTYLE

AT 47 STORIES, EVERY RESIDENCE IN LIV LUX OPTIMIZES WATERFRONT VIEWS WITH FULL HEIGHT WINDOWS AND FANTASTIC OPEN-AIR BALCONIES.

**LIV LUX** takes its inspiration from the very lifestyle it creates – enjoy stunning ocean views from the serenity of your own private balcony.