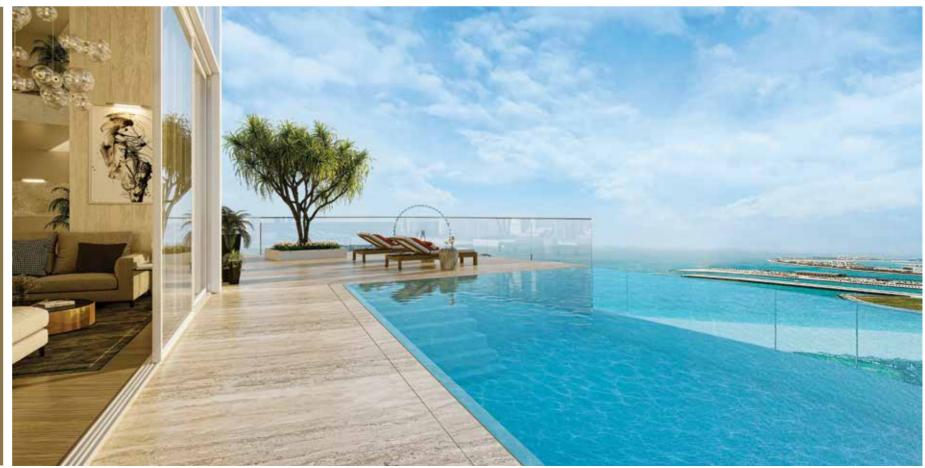

# 

LIVUAE.COM

Private Massage Areas and Zen Gardens, Outdoor Jacuzzi & Sun-Lounging all in your own private terraces of your Penthouse.

# The Ultimate in Opulance LIV LUX PENTHOUSES

Bedrooms finished to perfection, with natural wood floors, custom lighting, walk in wardrobes, built in make up tables and living & lounge areas.

Ultra Premium Show Kitchens with stunning Italian marble with contemporary counters.