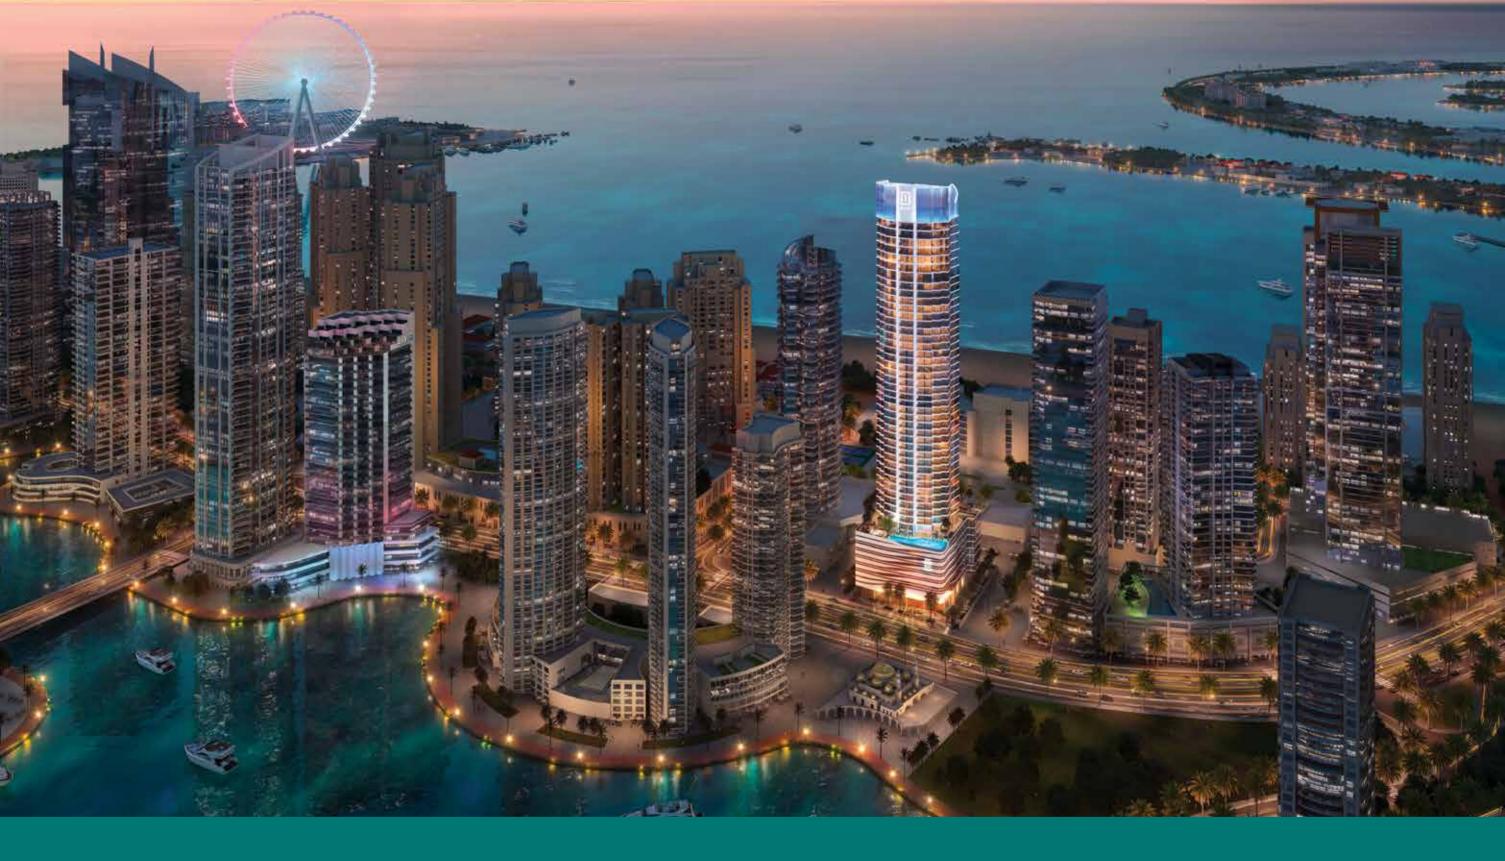

Breathtaking views of Dubai Marina, Palm Jumeirah and the Arabian sea

INTRODUCING THE CROWN JEWEL OF **DUBAI MARINA** 

LIV LUX - 47 GLEAMING STORIES OF REFINED LUXURY WITH BREATHTAKING VIEWS OF THE ARABIAN SEA, PALM JUMEIRAH, AND DUBAI MARINA

# LIV BETWEEN THE BEACH & DUBAI MARINA

The tower enjoys a prime location nestled between the majestic Arabian Gulf and the vibrant sophistication of Dubai Marina. The areas new address for *Ultra-Luxury* Oceanfront living.

## LIV IN THE NEW ICON AMONG THE DUBAI SKYLINE

A state-of-the-art combination of incredible views, exceptional architecture, gracious layouts and hotel style services makes LIV LUX the ultimate oasis.