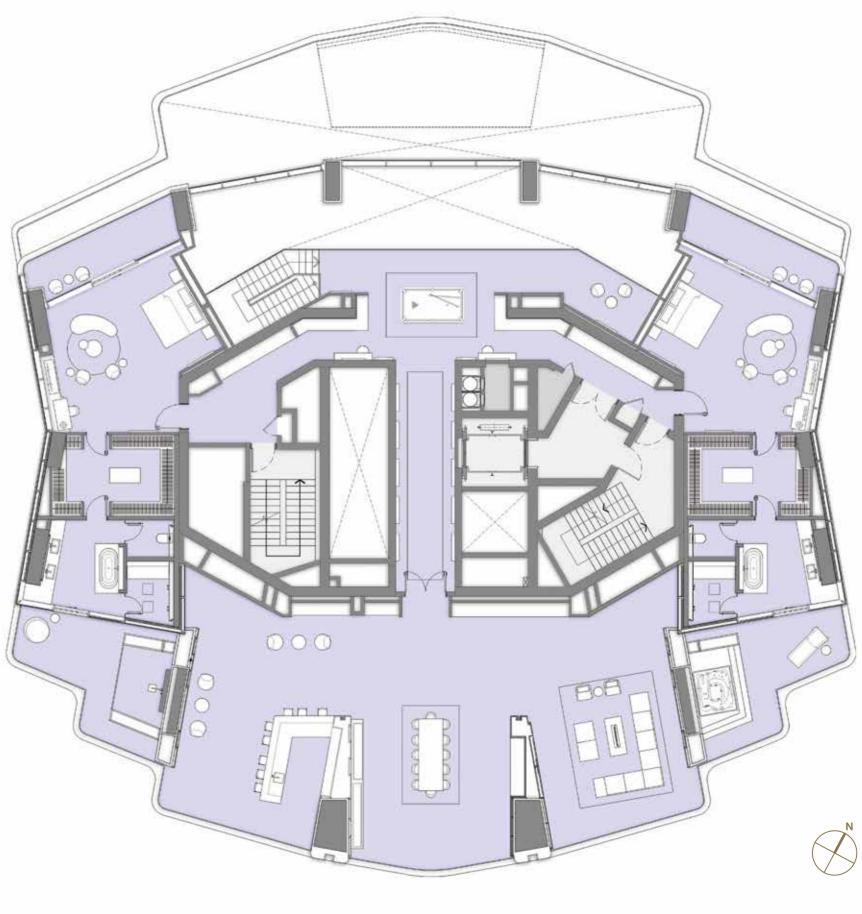

# TYPICAL FLOORPLANS Penthouse Levels

Levels 42 - 45 4 Bedroom **Duplex Penthouses** 

PENTHOUSE LOWER FLOOR

(UNITS 01, 02)

PENTHOUSE UPPER FLOOR

( + + + )

- -

5 Bedroom Duplex Superlux Penthouse

SUPERLUX PENTHOUSE LOWER FLOOR

HIND

The second

## Levels 46 - 47

SUPERLUX PENTHOUSE UPPER FLOOR