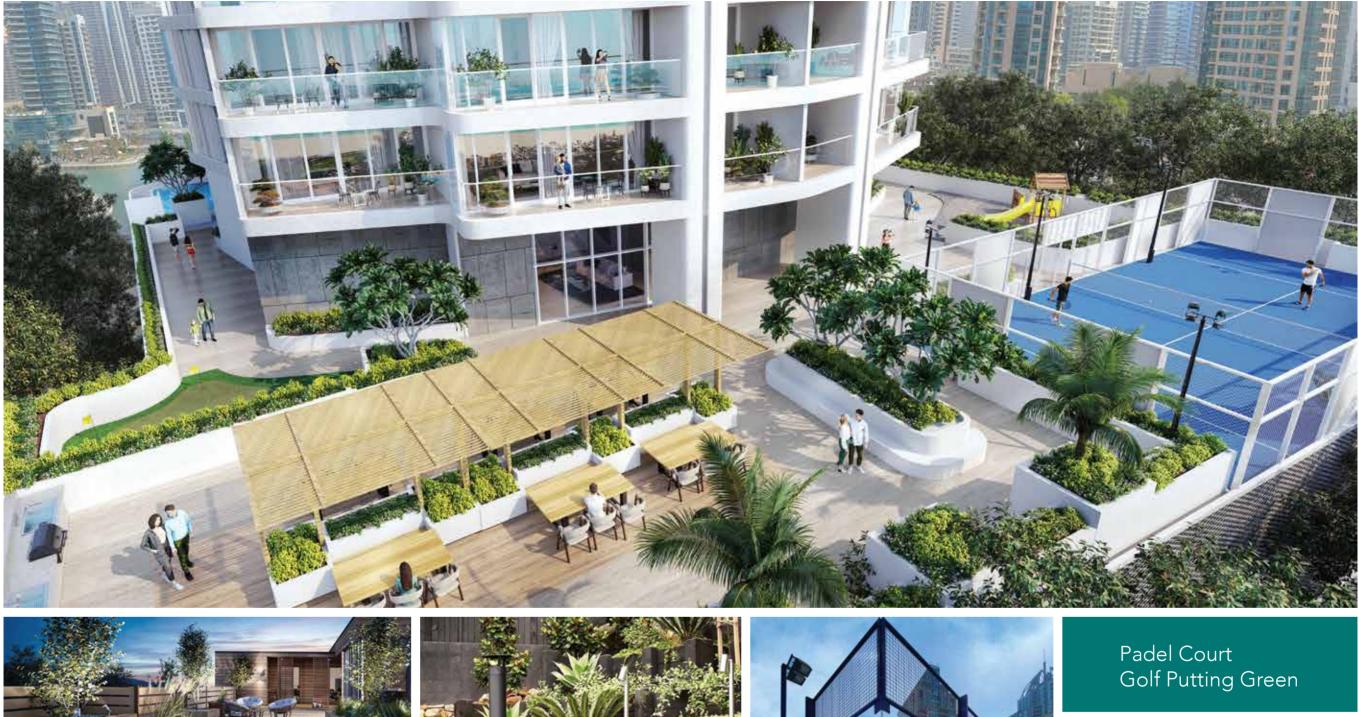

# LIV LUXURIOUSLY

THE ENTIRE 7TH FLOOR OF **LIV LUX** IS ALLOCATED TO PREMIUM INDOOR AND OUTDOOR AMENITIES An unmatched selection of options places LIV LUX in a class of its own. Practice on your own private Golf Putting Green, Experience the world's fastest growing sport with a round of Padel. Cook at our Outdoor BBQ & Dining areas, or unwind at the Outdoor Gardens. Enjoy the outdoor cinema, or cool off and sunlounge at the resort sized swimming pool.

# A FULL FLOOR OF AMENITIES

OVER **27,000 SQ FT.** OF AMENITIES EXCEEDS ALL EXPECTATIONS