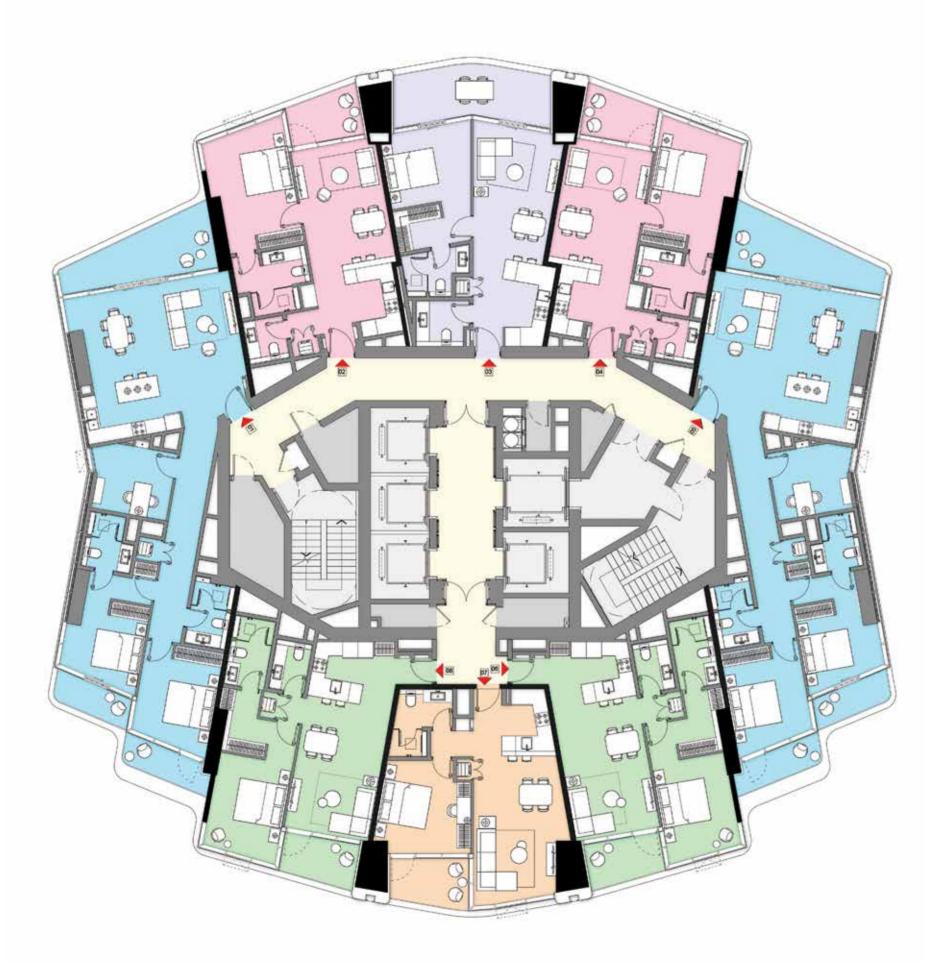

### Levels 08 - 15

1 & 2 Bedroom Units

# **FLOORPLANS Residential Levels**

(Units 06) (Units 05, 07) (Units 02, 03) (Units 01, 04)