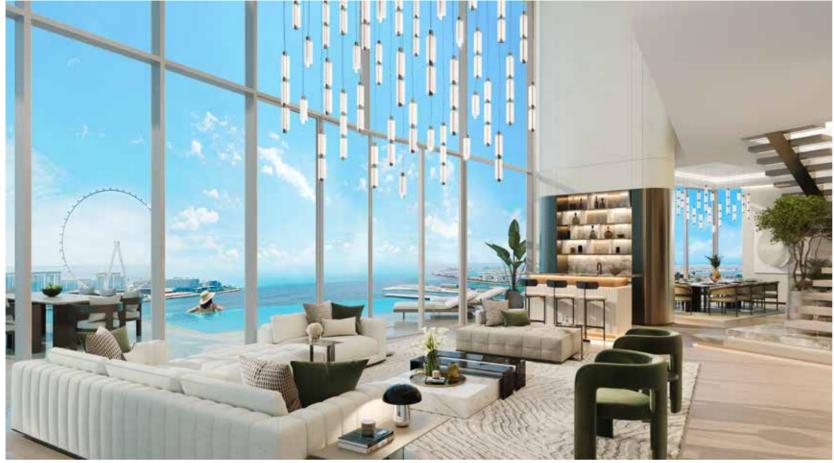

## KITCHENS & LIVING ROOMS

## Elegant Open Style LUX Living

Each expansive residence features flowing, open concept floor plans. Framed with a minimum of 3 meter high floor to ceiling windows. Engaging views set the backdrop to open living and dining areas.

Clean lines and timeless fixtures lend an air of modernity to neutral undertones, punctuated by touches of vibrance.

Contemporary Custom Cabinetry matched with the finest European Fixtures.