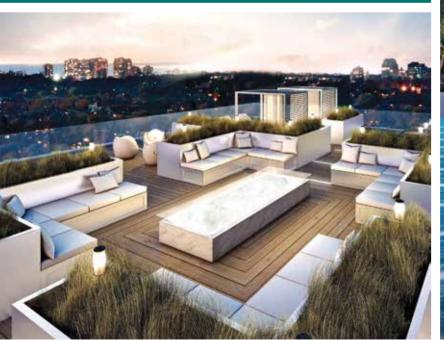

## LUXURY TO ANOTHER LEVEL

Outdoor Entertainment Spaces to rival the world's best.

Enter your space through your own private ART Gallery, an exquisite showcase.

Penthouse Terraces with lounge & dining areas, and entertainment counters to take in spectacular sunrise and sunsets.

# LIV LUXURIOUSLY

THE ENTIRE 7TH FLOOR OF **LIV LUX** IS ALLOCATED TO PREMIUM INDOOR AND OUTDOOR AMENITIES An unmatched selection of options places LIV LUX in a class of its own. Practice on your own private Golf Putting Green, Experience the world's fastest growing sport with a round of Padel. Cook at our Outdoor BBQ & Dining areas, or unwind at the Outdoor Gardens. Enjoy the outdoor cinema, or cool off and sunlounge at the resort sized swimming pool.