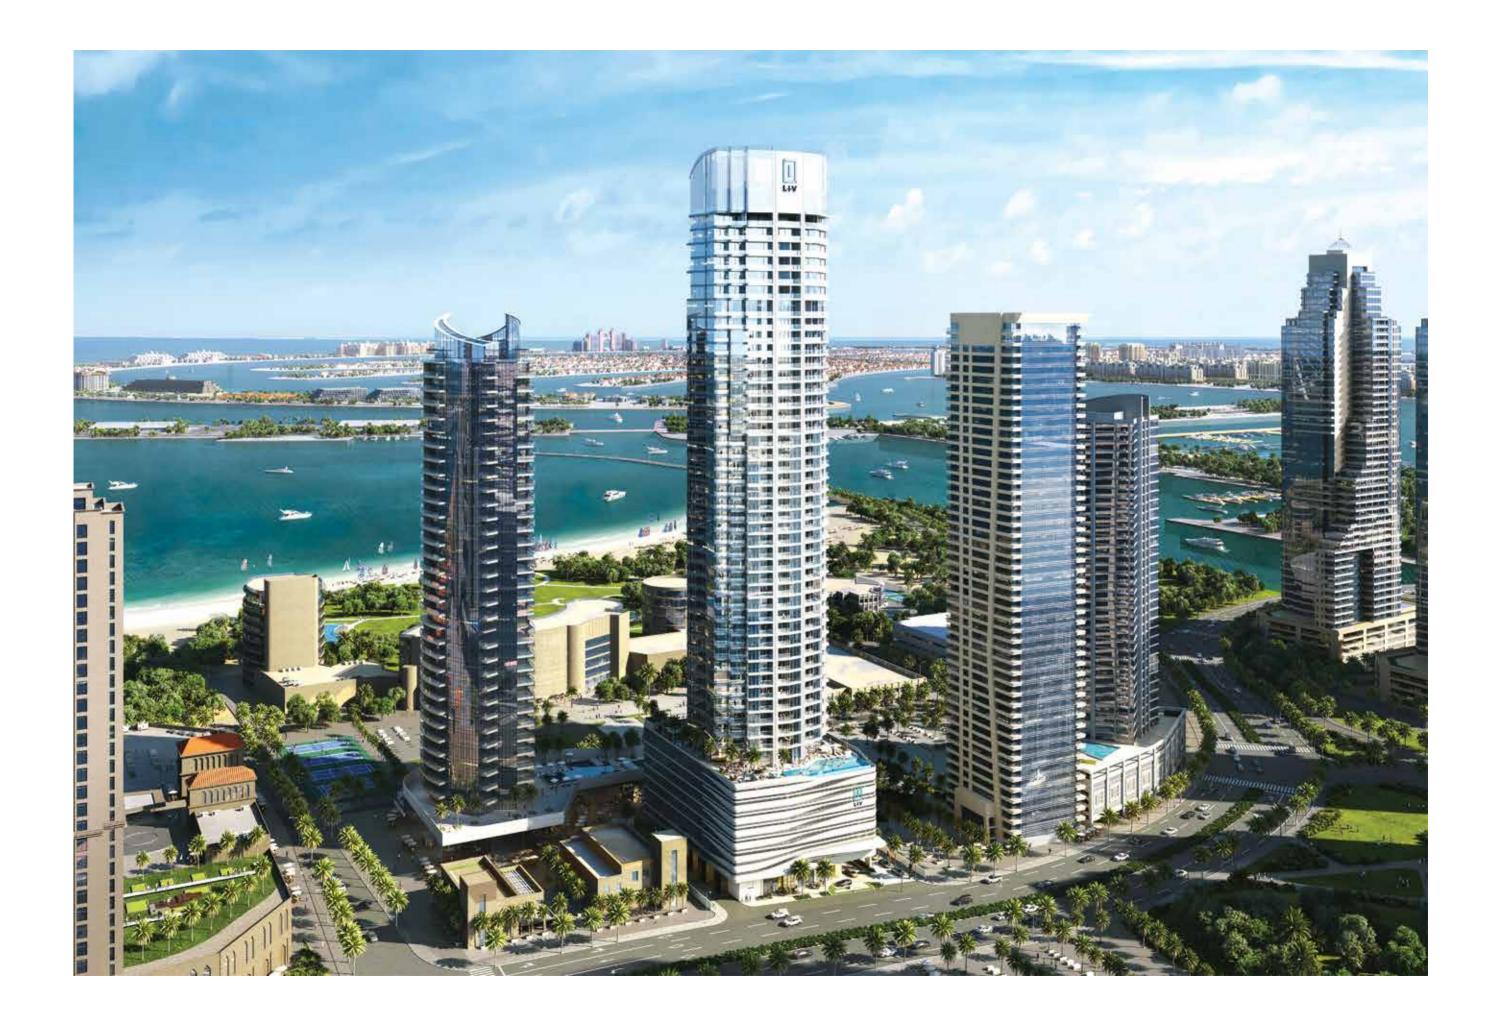

Breathtaking views of Dubai Marina, Palm Jumeirah and the Arabian sea

INTRODUCING THE CROWN JEWEL OF **DUBAI MARINA** 

LIV LUX - 47 GLEAMING STORIES OF REFINED LUXURY WITH BREATHTAKING VIEWS OF THE ARABIAN SEA, PALM JUMEIRAH, AND DUBAI MARINA

## LIV IN THE NEW ICON AMONG THE DUBAI SKYLINE

A state-of-the-art combination of incredible views, exceptional architecture, gracious layouts and hotel style services makes LIV LUX the ultimate oasis.