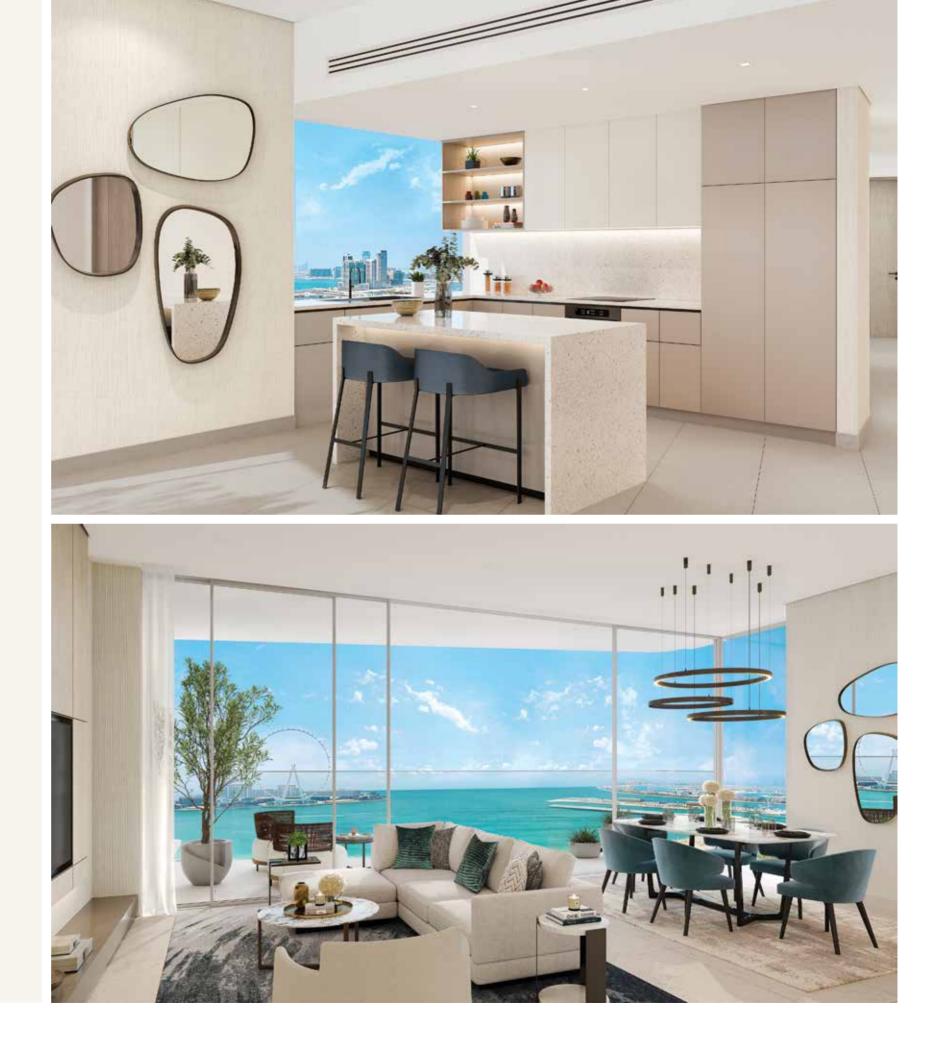

## KITCHENS & LIVING ROOMS

## Elegant Open Style LUX Living

Each expansive residence features flowing, open concept floor plans. Framed with a minimum of 3 meter high floor to ceiling windows. Engaging views set the backdrop to open living and dining areas.

Clean lines and timeless fixtures lend an air of modernity to neutral undertones, punctuated by touches of vibrance.

Contemporary Custom Cabinetry matched with the finest European Fixtures.