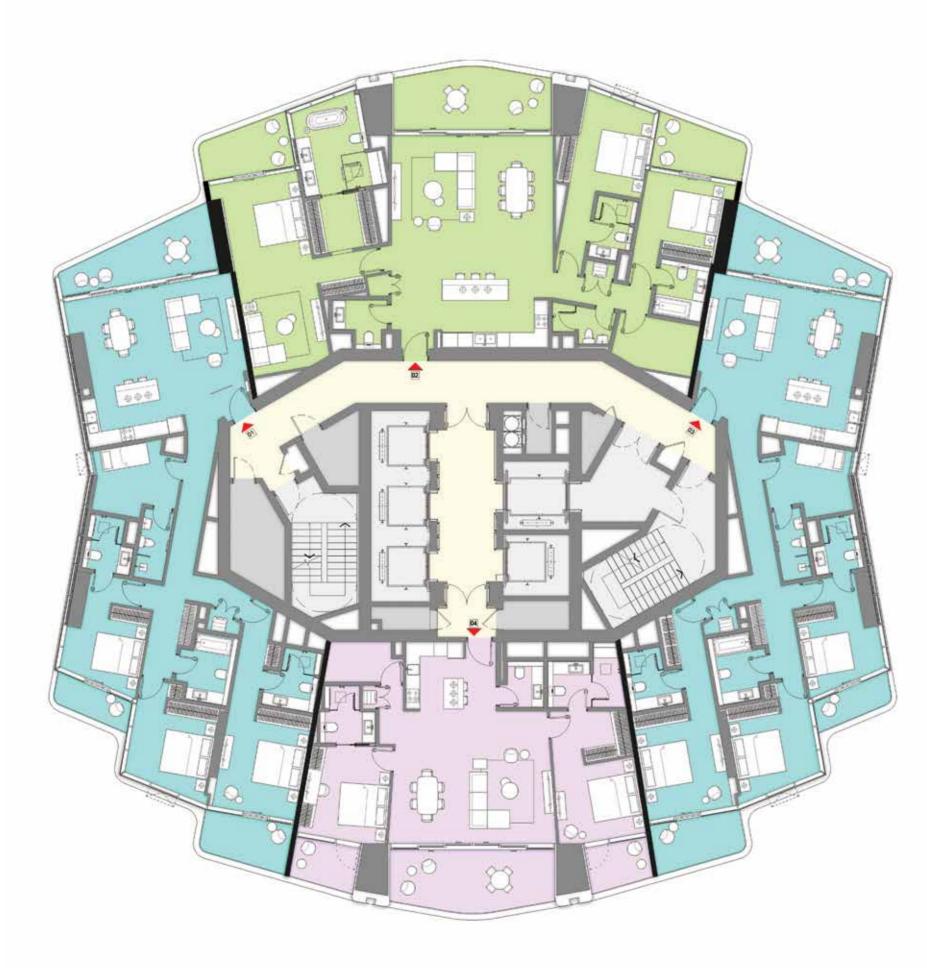

# TYPICAL FLOORPLANS

**APARTMENTS FEATURE** SEA/PALM VIEWS AND/OR MARINA VIEWS

> 1 BR & 2 BR Residences 2 BR, 3 BR & 4 BR Signature Residences **Duplex Penthouses**

### Levels 08 - 15

1 & 2 Bedroom Units

# **FLOORPLANS Residential Levels**

(Units 06) (Units 05, 07) (Units 02, 03) (Units 01, 04)