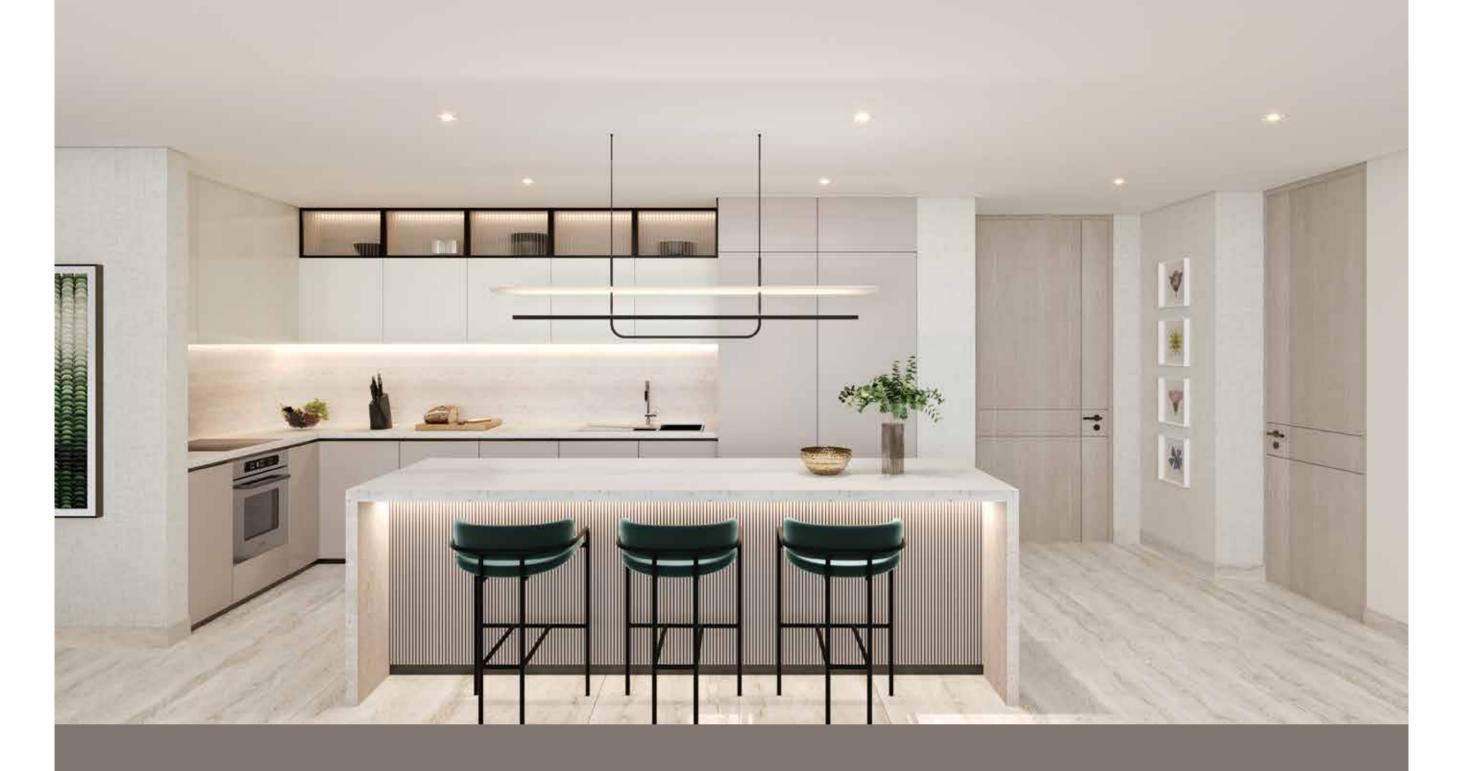

## KITCHENS & LIVING ROOMS

## Elegant Open Style LUX Living

Each expansive residence features flowing, open concept floor plans. Framed with a minimum of 3 meter high floor to ceiling windows. Engaging views set the backdrop to open living and dining areas.

Clean lines and timeless fixtures lend an air of modernity to neutral undertones, punctuated by touches of vibrance.

Contemporary Custom Cabinetry matched with the finest European Fixtures.