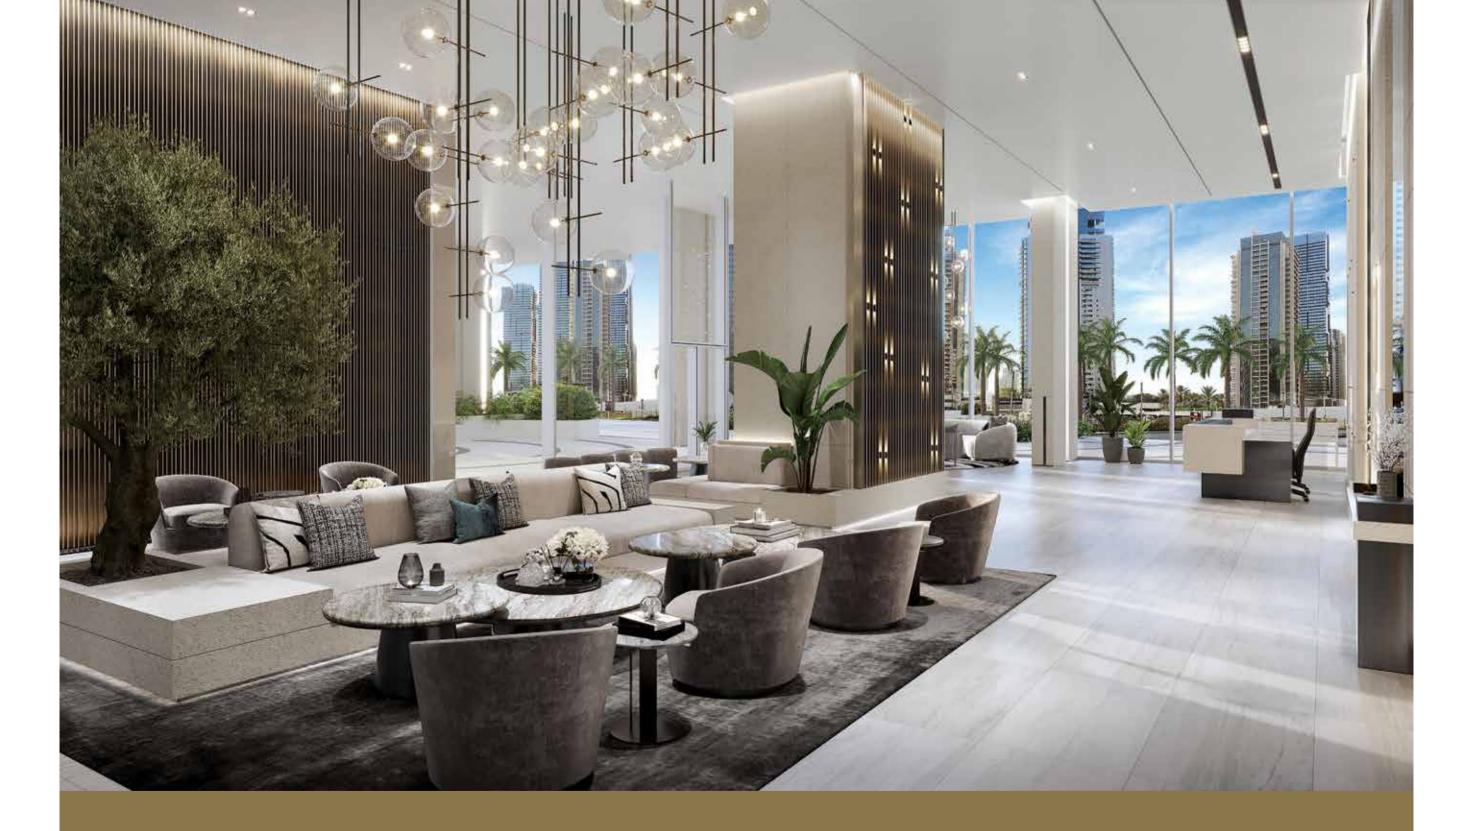

## LIV LUX EMBODIES LUXURY THE MOMENT YOU ENTER . . .

A Spacious grand lobby to welcome residents and your guests. Residents enjoy the use of the **LIV LUX** Reception, manned with 24 hour security, concierge, and guest services.

# The grand double height lobby is detailed to perfection.

The opulent entrance is a preview of the luxurious fixtures, fittings and finishes that can be found throughout. Lobby, Lifts, & Corridors exude a stunning luxury hotel style ambiance.