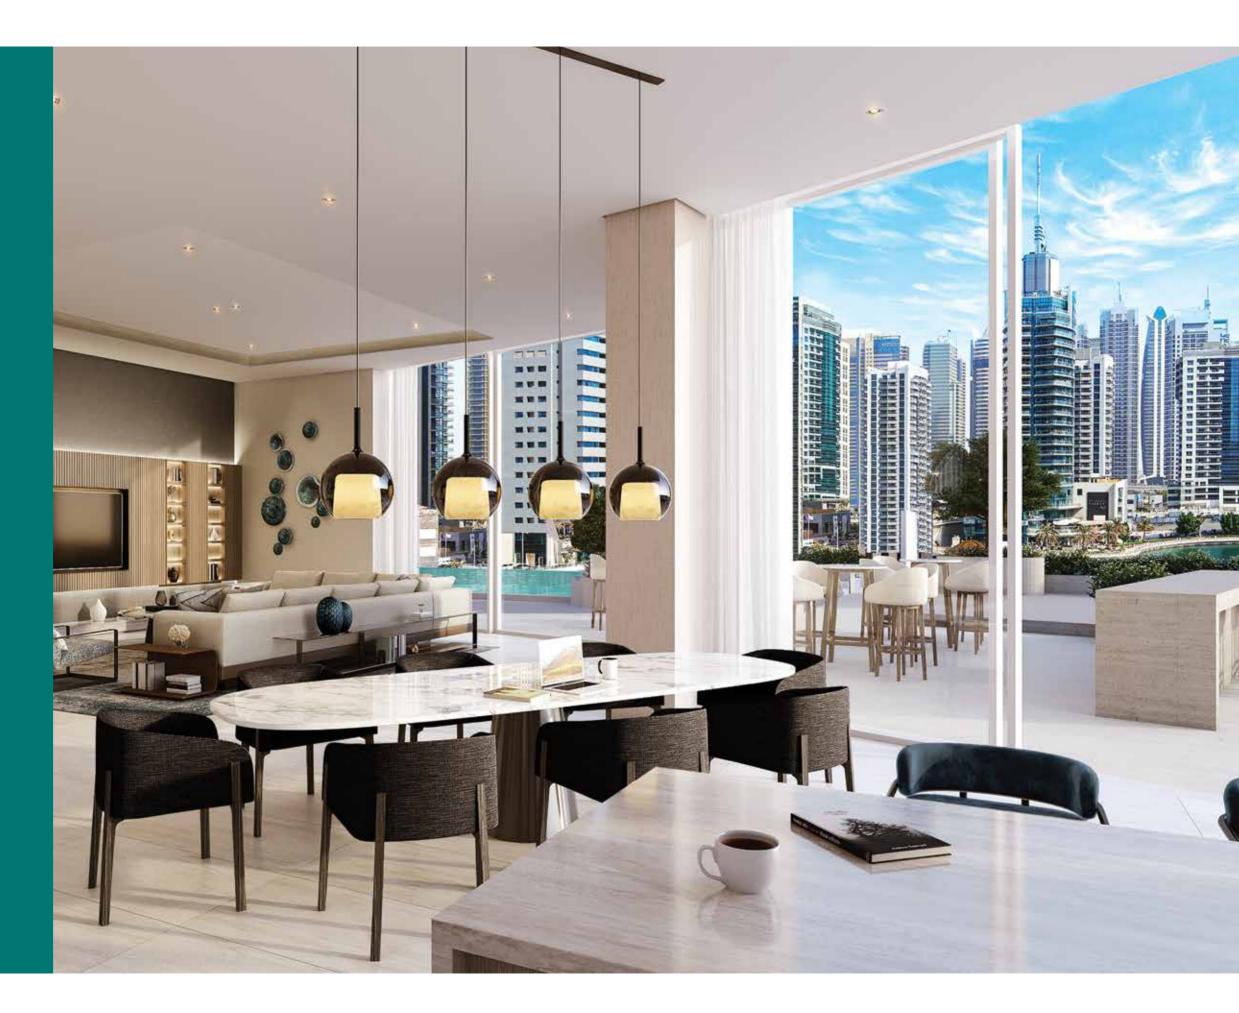

## Residents Lounge

Invite family and friends to your dedicated residents lounge. A luxurious extension of your own residence located at the center of the amenities floor.

Finished in the same style and design as the residences, the lounge has natural stone flooring, custom kitchen cabinetry, large islands with bar seating, dining area and a comfortable tv seating area.

This beautifully designed lounge enables residents and guests to entertain in a multitude of ways. Enjoy breakfast overlooking the Dubai Marina or host evening canapes and cocktails.